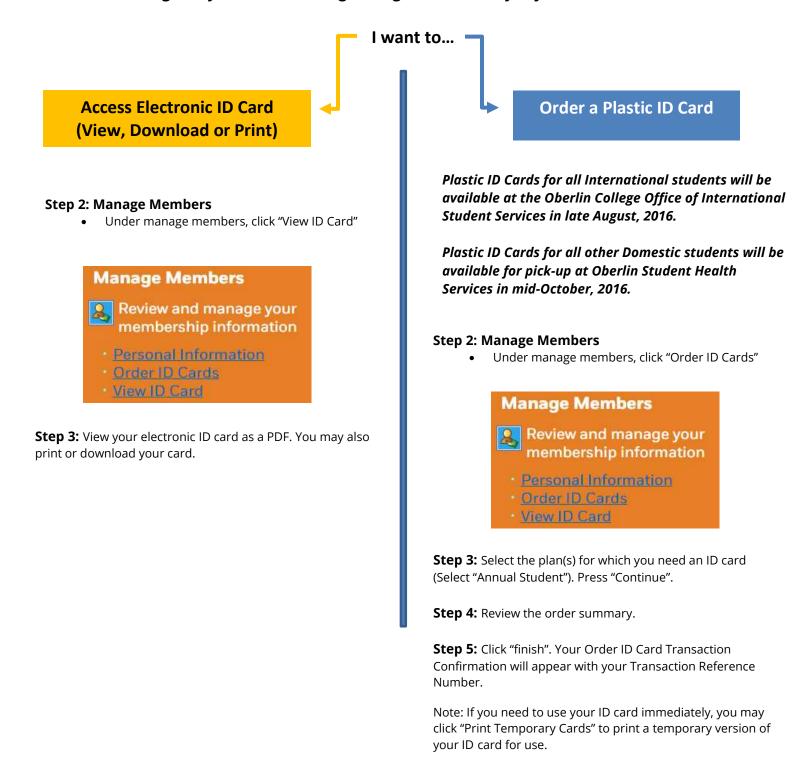

## **Access Your ID Card in the Christie Student Health Portal**

Once you've registered by creating a user ID and password, click "back to home" and login to your account using the login credentials you just created.