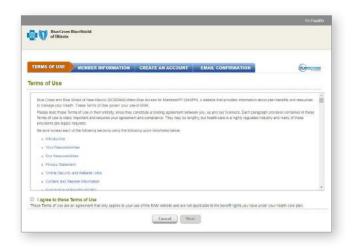

# **STEP 4:** Agree to Terms of Use.

Please review and acknowledge the Terms of Use. A confirmation screen will appear stating a confirmation email has been sent.