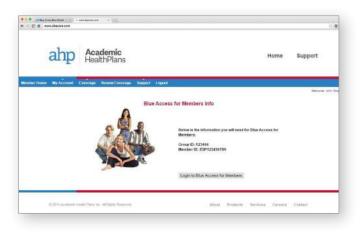

## STEP 3: Enter Group and Member IDs.

The window that pops up in your browser will show your Group ID and Member ID. (You can also refer to your member ID card for this information.) Click on Login to Blue Access for Members to begin the final process. (This will be a pop-up or new tab.)