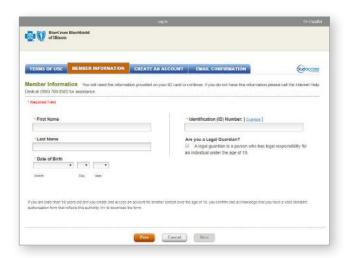

#### STEP 5:

New members: Complete your Blue Cross and Blue Shield of Illinois registration.

Registered members: Log in to your BAM account using your established user name and password.

Have your Member ID ready to complete the registration page.