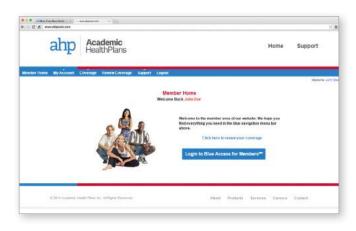

# STEP 2: Access your student information.

After creating a user name and password, you will be directed to the screen below. When you click on the blue box, the page will be redirected to Step 3.