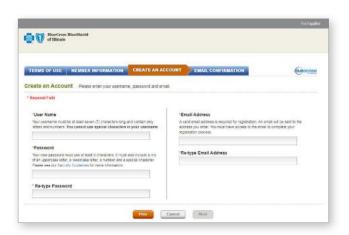

## **STEP 6:**Complete username

Complete username and password registration.

Enter your username, password and email.

Blue Cross and Blue Shield of Illinois complies with applicable Federal civil rights laws and does not discriminate on the basis of race, color, national origin, sex, gender identity, age, sexual orientation, health status or disability.