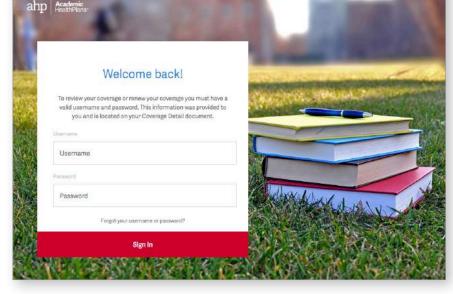

### STEP 1:

Go to myahpcare.com/ahp-login.

Click on **Create an Account** and have a user name and password ready.

#### Note:

**New students:** Click on "create an account".

**Existing Students:** Log in with your established user name and password.

<sup>\*</sup> Academic HealthPlans, Inc. (AHP) is an independent company that provides program management and administrative services for the student health insurance plans of Blue Cross and Blue Shield of Illinois.