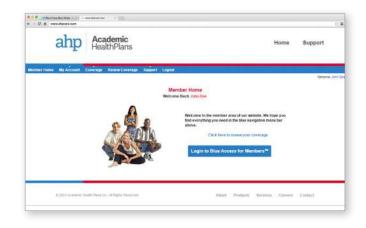

#### **STEP 2:** Access your student information.

After creating a user name and password, you will be directed to the screen below. When you click on the blue box, the page will be redirected to Step 3.