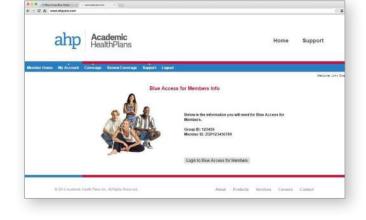

#### **STEP 3:** Enter Group and Member IDs.

The window that pops up in your browser will show your Group ID and Member ID. (You can also refer to your member ID card for this information.) Click on Login to Blue Access for Members to begin the final process. (This will be a pop-up or new tab.)