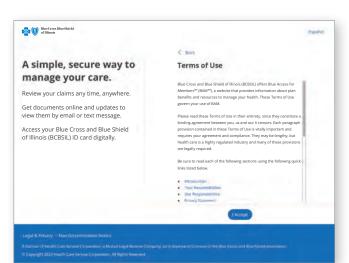

### **STEP 4:** Agree to Terms of Use.

Please review and acknowledge the Terms of Use. A confirmation screen will appear stating a confirmation email has been sent.

|                                                              |                                                                                                                                                  | Expand |
|--------------------------------------------------------------|--------------------------------------------------------------------------------------------------------------------------------------------------|--------|
|                                                              | C Back                                                                                                                                           |        |
| Enter Identification Number<br>CEANO Logen<br>SecularMecount | Step 1 of 3<br>Please fill out your policy                                                                                                       |        |
|                                                              | information.                                                                                                                                     |        |
|                                                              | Registering your account will only take a minute. To get<br>started, have your Blue Cross and Blue Shield of Illinois<br>(BCBSIL) ID card handy. |        |
|                                                              | First Name                                                                                                                                       |        |
|                                                              | .[]                                                                                                                                              |        |
|                                                              | Last Name                                                                                                                                        |        |
|                                                              |                                                                                                                                                  |        |
|                                                              | Date of Birth                                                                                                                                    |        |
|                                                              | 6                                                                                                                                                |        |
|                                                              | identification Number @                                                                                                                          |        |
|                                                              |                                                                                                                                                  |        |
|                                                              | Are You a Legal Guardian?                                                                                                                        |        |
|                                                              | I am a Legal Guardian                                                                                                                            |        |
|                                                              |                                                                                                                                                  |        |
|                                                              |                                                                                                                                                  |        |
| and the second second second second                          |                                                                                                                                                  |        |
|                                                              |                                                                                                                                                  |        |
|                                                              |                                                                                                                                                  |        |