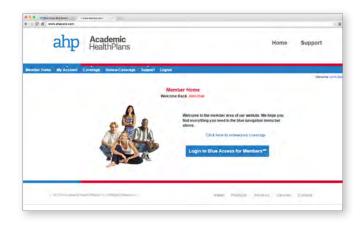

#### **STEP 2:** Access your student information.

After creating a user name and password, you will be directed to this screen. When you click on the blue box, the page will be redirected to Step 3.