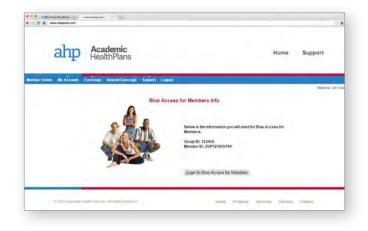

#### Enter Group and Member IDs.

The window that pops up in your browser will show your Group ID and Member ID. (You can also refer to your member ID card for this information.) Click on Login to Blue Access for Members to begin the final process. (This will be a pop-up or new tab.)