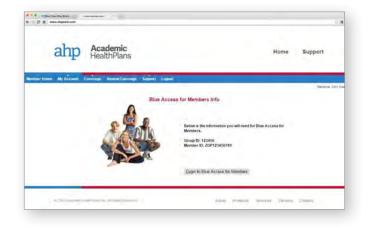

#### **STEP 2:** Access your student information.

After creating a user name and password, you will be directed to this screen. When you click on the blue box, the page will be redirected to Step 3.

#### STEP 3:

#### Enter Group and Member IDs.

The window that pops up in your browser will show your Group ID and Member ID. (You can also refer to your member ID card for this information.) Click on Login to Blue Access for Members to begin the final process. (This will be a pop-up or new tab.)