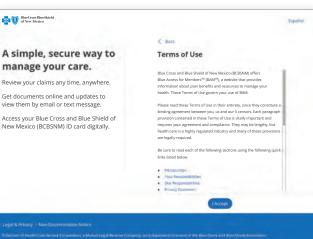

## **STEP 4:** Agree to Terms of Use.

Please review and acknowledge the Terms of Use. A confirmation screen will appear stating a confirmation email has been sent.

© Copyright 2022 Health Care Service Corporation, All Rights Reserved