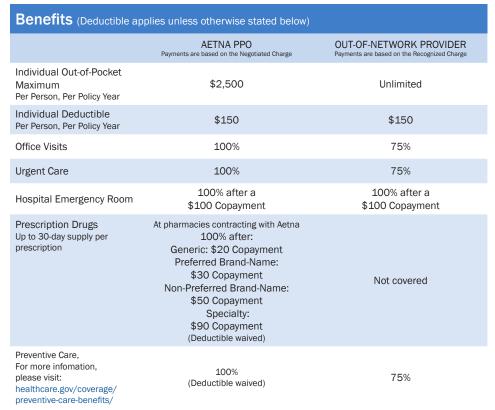

# What's Included?

- Telehealth solutions through AcademicLiveCare (ALC)
- Vision coverage through Academic Vision Care (AVC)
- Coverage when traveling
- Academic Emergency Services\*

| Coverage Periods & Rates |                                  |                                |                                     |                                             |                                                  |                                  |
|--------------------------|----------------------------------|--------------------------------|-------------------------------------|---------------------------------------------|--------------------------------------------------|----------------------------------|
|                          | ANNUAL<br>08/01/24 -<br>07/31/25 | FALL<br>08/01/24 -<br>12/31/24 | LATE FALL<br>10/01/24 -<br>12/31/24 | SPRING/<br>SUMMER<br>01/01/25 -<br>07/31/25 | LATE SPRING/<br>SUMMER<br>03/01/25 -<br>07/31/25 | SUMMER<br>05/01/25 -<br>07/31/25 |
| Enrollment<br>Periods    | 05/01/24 -<br>09/30/24           | 05/01/24 -<br>09/30/24         | 09/13/24 -<br>10/31/24              | 10/01/24 -<br>02/28/25                      | 02/14/25 -<br>03/10/25                           | 02/28/25 -<br>06/30/25           |
| Student                  | \$2,385                          | \$1,000                        | \$602                               | \$1,385                                     | \$1000                                           | \$602                            |
| Spouse                   | \$2,385                          | \$1,000                        | \$602                               | \$1,385                                     | \$1000                                           | \$602                            |
| Each Child <sup>1</sup>  | \$2,385                          | \$1,000                        | \$602                               | \$1,385                                     | \$1000                                           | \$602                            |