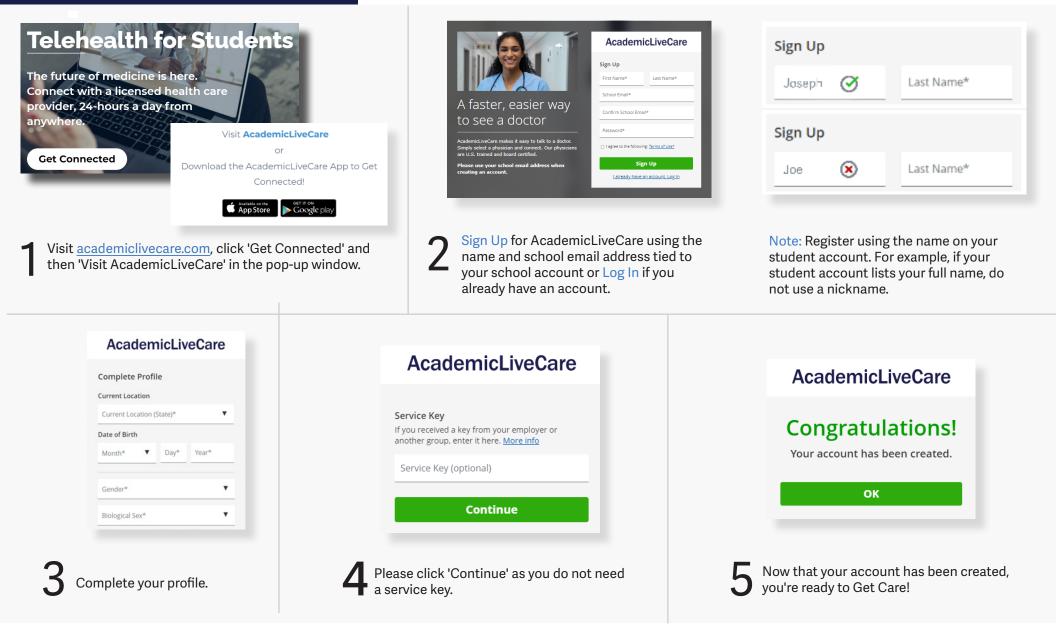

# AcademicLiveCare | User Guide

#### A Telehealth Solution

## How to Sign Up



#### How to Get Care

Your Home Page will reflect all services available to you. Select the care applicable to your needs.



| medical                         | therapy                                                                 | psychiatry                                                          | nutrition                                                                                         |
|---------------------------------|-------------------------------------------------------------------------|---------------------------------------------------------------------|---------------------------------------------------------------------------------------------------|
| Welcome to<br>AcademicLiveCare! | Our psychologists and<br>counselors are here to help<br>you with life's | Ou