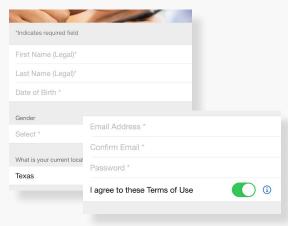

Complete your profile and agree to the Terms of Use.

| Optional Information      |   |
|---------------------------|---|
|                           | i |
| Add another service key + |   |
| Continue                  |   |