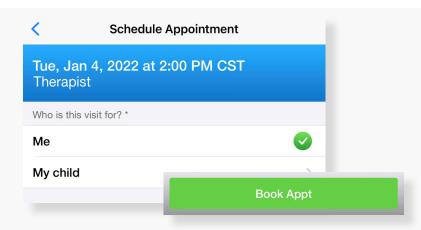

o not need a service key.



Now that your account has been created, you're ready to Get Care!

## How to Get Care

Your Home Page will reflect all services available to you. Select the care applicable to your needs.









For Medical/Urgent Care, you have two options. Proceed to your appointment by choosing the first available provider or find a specific provider by using the search and filters tools.







Provide details about your visit and acknowledge that you have read the Notice of Privacy Practies.



I acknowledge receipt of these Notices of Privacy Practices

## How to Schedule an Appointment

For all other care, schedule a virtual visit by selecting a provider to see a list of available appointment times. Or, find a specific provider by using the search and filter tools.





Review your appointment details and click Book Appt to confirm your visit.

#### Now, it's time for your appointment!

- · Your provider will thoroughly review your intake form before starting your visit.
- While you wait, a brief overview will play, easing you into the care environment, making you feel right at home with telehealth.
- Your provider will take progress notes during your visit and wrap up your visit details once your visit has ended.
- A visit summary will be sent to you via a secure message, accessible any time via the secure inbox, located right on your dashboard.