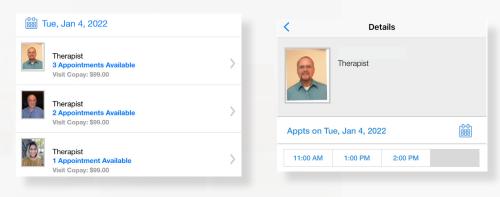

## How to Schedule an Appointment

For all other care, schedule a virtual visit by selecting a provider to see a list of available appointment times. Or, find a specific provider by using the search and filter tools.