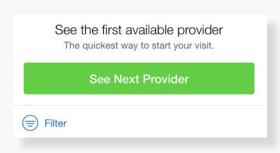

## How to Get Care

Your Home Page will reflect all services available to you. Select the care applicable to your needs.

For Medical/Urgent Care, you have two options. Proceed to your appointment by choosing the first available provider or find a specific provider by using the search and filters tools.