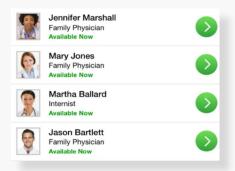

## How to Get Care

Your Home Page will reflect all services available to you. Select the care applicable to your needs.

For Medical/Urgent Care, you have two options. Proceed to your appointment by choosing the first available provider or find a specific provider by using the search and filters tools.

## How to Schedule an Appointment

For all other care, schedule a virtual visit by selecting a provider to see a list of available appointment times. Or, find a specific provider by using the search and filter tools.