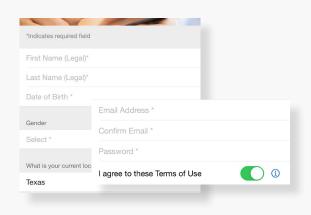

Note: Register using the name on your student account. For example, if your student account lists your full name, do not use a nickname.

Complete your profile and agree to the Terms of Use.

When prompted to enter a Service Key, please click 'Continue' as you do not need a service key.