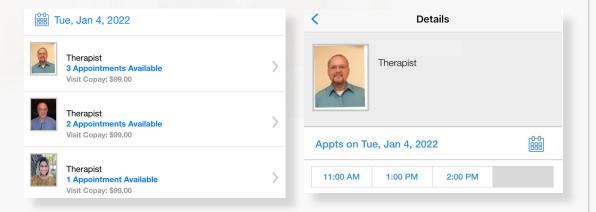

# How to Schedule an Appointment

For all other care, schedule a virtual visit by selecting a provider to see a list of available appointment times. Or, find a specific provider by using the search and filter tools.