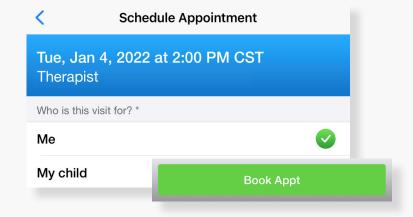

dy to Get Care!

### How to Get Care

Your Home Page will reflect all services available to you. Select the care applicable to your needs.









For Medical/Urgent Care, you have two options. Proceed to your appointment by choosing the first available provider or find a specific provider by using the search and filters tools.







Provide details about your visit and acknowledge that you have read the Notice of Privacy Practices.



I acknowledge receipt of these Notices of Privacy Practices



# How to Schedule an Appointment

For all other care, schedule a virtual visit by selecting a provider to see a list of available appointment times. Or, find a specific provider by using the search and filter tools.



Review your appointment details and click Book Appt to confirm your visit.



#### Now, it's time for your appointment!

- Your provider will thoroughly review your intake form before starting your visit.
- While you wait, a brief overview will play, easing you into the care environment, making you feel right at home with telehealth.
- Your provider will take progress notes during your visit and wrap up your visit details once your visit has ended.
- A visit summary will be sent to you via a secure message, accessible any time via the secure inbox, located right on your dashboard.