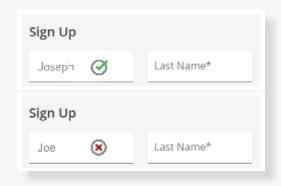

Note: Register using the name on your student account. For example, if your student account lists your full name, do not use a nickname.

Complete your profile and agree to the Terms of Use.

When prompted to enter a Service Key, please click 'Continue' as you do not need a service key.