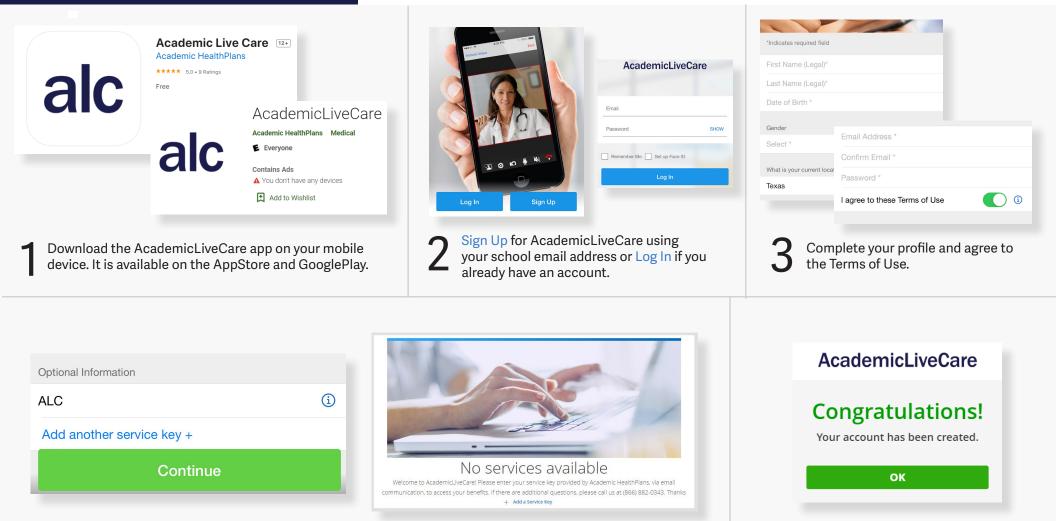

## How to Sign Up

When prompted to enter a Service Key, enter ALC and press 'Continue'. The service key unlocks all
AcademicLiveCare services available to you. When a service key is not entered, an error message will appear after sign-up is complete. If you see this message, click Add a Service Key and enter ALC.

Now that your account has been created, you're ready to Get Care!