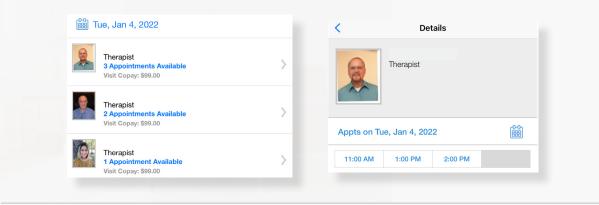

## How to Schedule an Appointment

For all other care, schedule a virtual visit by selecting a provider to see a list of available appointment times. Or, find a specific provider by using the search and filter tools.

| Schedule                                  | Appointment |
|-------------------------------------------|-------------|
| <b>Tue, Jan 4, 2022 at 2</b><br>Therapist | :00 PM CST  |
| Who is this visit for? *                  |             |
| Me                                        | <b>S</b>    |
| My child                                  | ×           |
|                                           | Book Appt   |
|                                           |             |