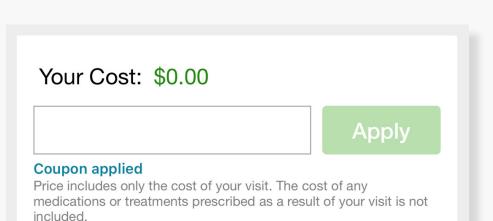

Enter your Coupon Code **ALCMWUAZ23** and click 'Apply' to make the cost of your visit free.

| Your Cost: \$0.00                                                                                                                   |       |
|-------------------------------------------------------------------------------------------------------------------------------------|-------|
|                                                                                                                                     | Apply |
| Coupon applied<br>Price includes only the cost of your visit. The co<br>nedications or treatments prescribed as a resul<br>reluded. |       |