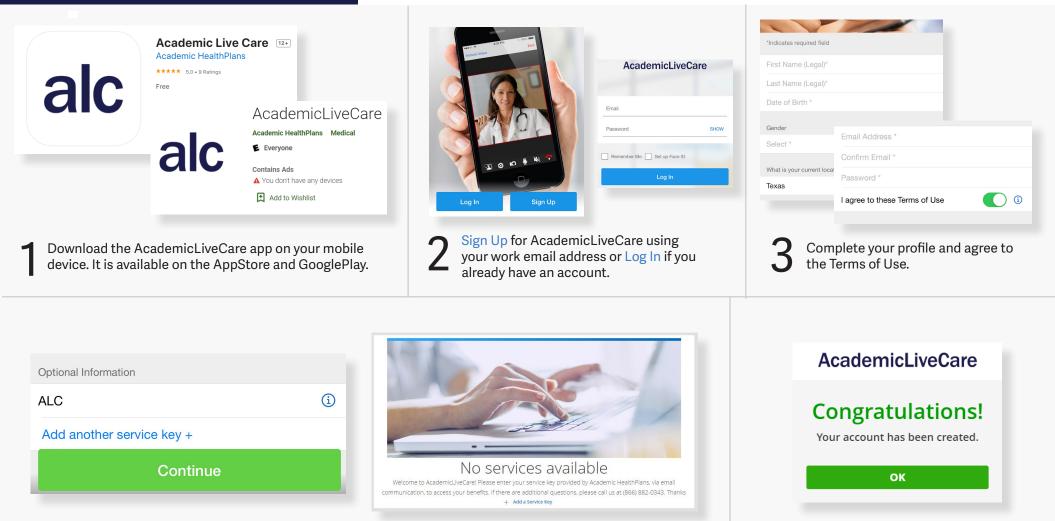

## How to Sign Up

When prompted to enter a Service Key, enter ALC and press 'Continue'. The service key unlocks all
AcademicLiveCare services available to you. When a service key is not entered, an error message will appear after sign-up is complete. If you see this message, click Add a Service Key and enter ALC.

Now that your account has been created, you're ready to Get Care!