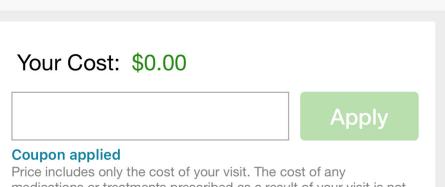

Enter your Coupon Code **OSUITEE** and click 'Apply' to make the cost of your visit free.

| Your Cost: \$0.00                                                                                                                    |       |
|--------------------------------------------------------------------------------------------------------------------------------------|-------|
|                                                                                                                                      | Apply |
| Coupon applied<br>Price includes only the cost of your visit. The co<br>medications or treatments prescribed as a resul<br>included. |       |

medications or treatments prescribed as a result of your visit is not included.