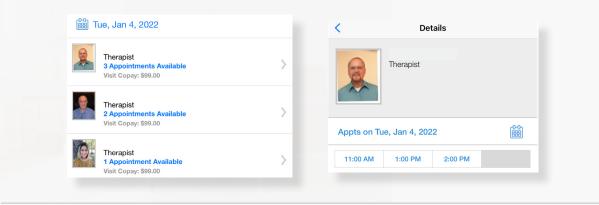

### How to Schedule an Appointment

For all other care, schedule a virtual visit by selecting a provider to see a list of available appointment times. Or, find a specific provider by using the search and filter tools.

| Schedule Appointm                              | ient      |
|------------------------------------------------|-----------|
| <b>ue, Jan 4, 2022 at 2:00 PM</b><br>Therapist | сѕт       |
| Vho is this visit for? *                       |           |
| Ле                                             |           |
| /ly child                                      | ~         |
|                                                | Book Appt |