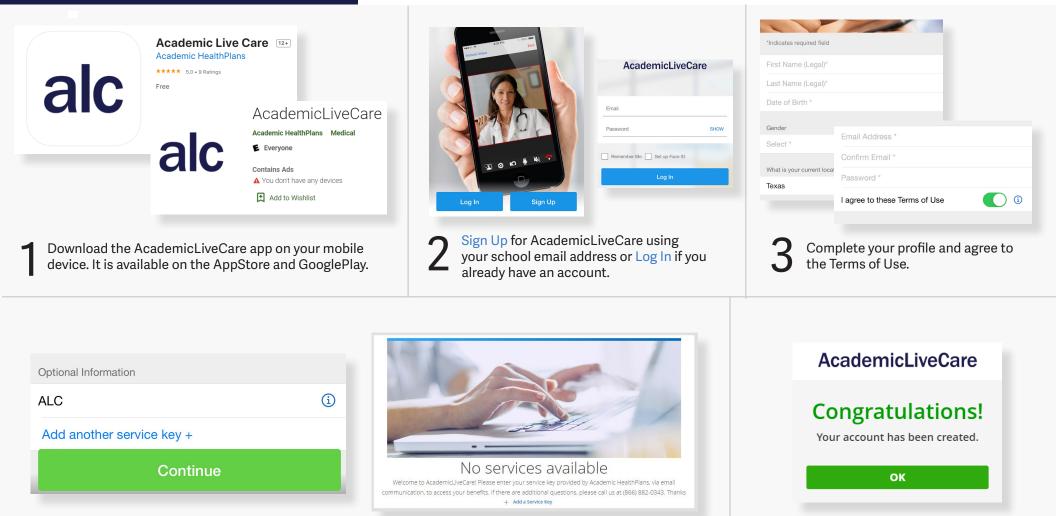

### How to Sign Up

When prompted to enter a Service Key, enter **SMUCMPS24** and press 'Continue'. The service key unlocks all AcademicLiveCare services available to you. When a service key is not entered, an error message will appear after sign-up is complete. If you see this message, click Add a Service Key and enter **SMUCMPS24**.

Now that your account has been created, you're ready to Get Care!