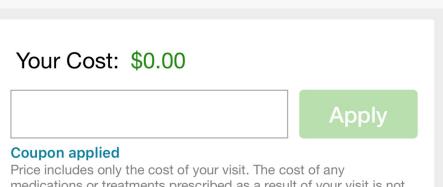

Enter your Coupon Code **SMUCMPS24** and click 'Apply' to make the cost of your visit free.

| Your Cost: \$0.00                                                                                                                    |       |
|--------------------------------------------------------------------------------------------------------------------------------------|-------|
|                                                                                                                                      | Apply |
| Coupon applied<br>Price includes only the cost of your visit. The co<br>nedications or treatments prescribed as a result<br>included |       |

medications or treatments prescribed as a result of your visit is not included.