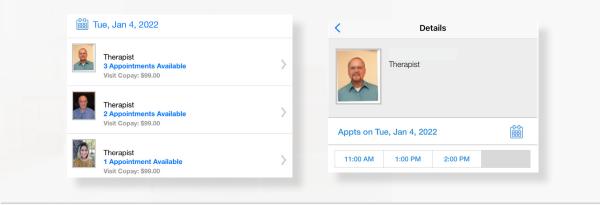

### How to Schedule an Appointment

For all other care, schedule a virtual visit by selecting a provider to see a list of available appointment times. Or, find a specific provider by using the search and filter tools.

| <b>ue, Jan 4, 2022 at 2</b><br>Therapist | :00 PM CST |
|------------------------------------------|------------|
| /ho is this visit for? *                 |            |
| le                                       |            |
| ly child                                 |            |
|                                          | Book Appt  |