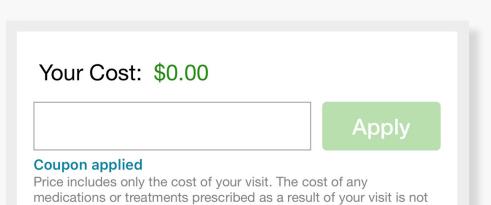

included.

On the payment screen, enter Coupon Code **TWUDALLAS** and click 'Apply' to make the cost of your visit free. Click 'Start Visit' to be connected to the provider.

You're about to be connected with a highly qualified provider. Please enter your payment information below.

Enter your Coupon Code **TWUDALLAS** and click 'Apply' to make the cost of your visit free.

| Your Cost: \$0.00                                                                                                                    |       |
|--------------------------------------------------------------------------------------------------------------------------------------|-------|
|                                                                                                                                      | Apply |
| Coupon applied<br>Price includes only the cost of your visit. The co<br>medications or treatments prescribed as a resul<br>included. |       |