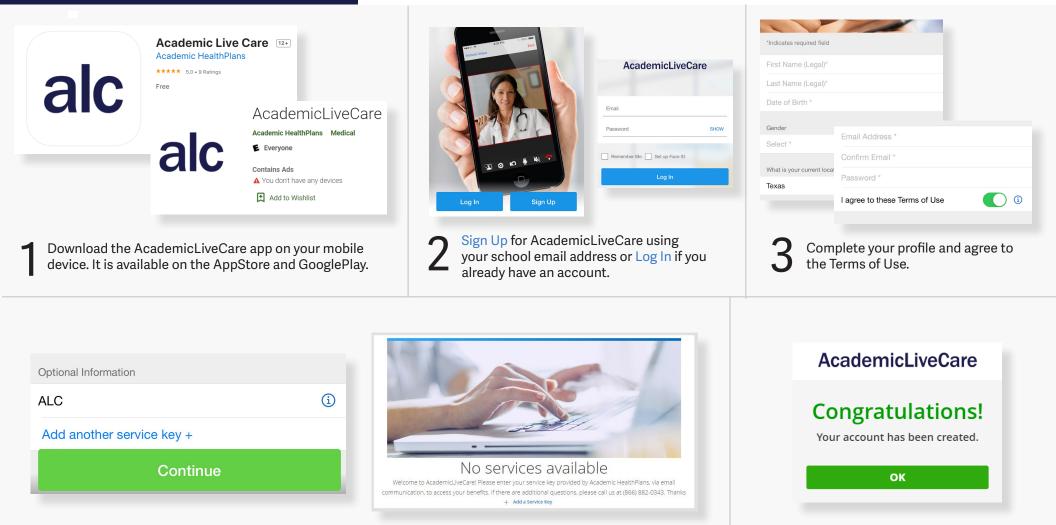

# AcademicLiveCare | Mobile User Guide

#### A Telehealth Solution for Texas Woman's University – Dallas

## How to Sign Up

When prompted to enter a Service Key, enter **ALC** and press 'Continue'. The service key unlocks all AcademicLiveCare services available to you. When a service key is not entered, an error message will appear after sign-up is complete. If you see this message, click Add a Service Key and enter **ALC**.

Now that your account has been created, you're ready to Get Care!