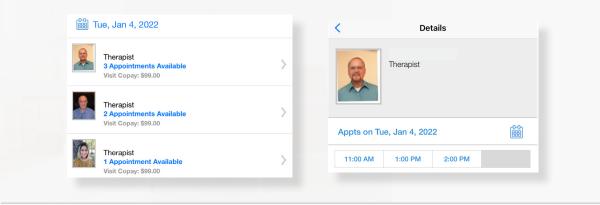

## How to Schedule an Appointment

For all other care, schedule a virtual visit by selecting a provider to see a list of available appointment times. Or, find a specific provider by using the search and filter tools.

Review your appointment details and click Book Appt to confirm your visit.

At the time of your appointment, right before you are connected to the provider, you will be asked to provide details about your visit.