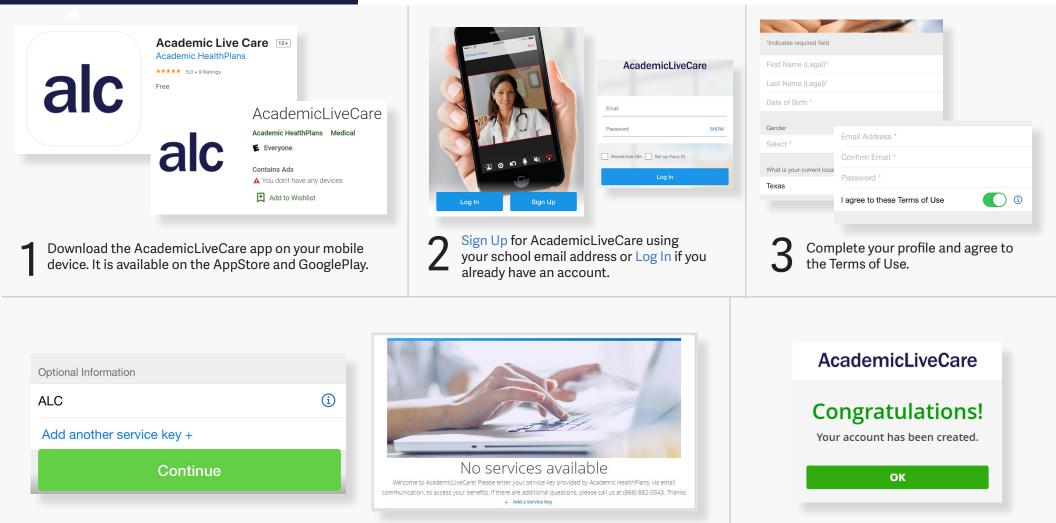

### How to Sign Up

When prompted to enter a Service Key, enter ALC and press 'Continue'. The service key unlocks all
AcademicLiveCare services available to you. When a service key is not entered, an error message will appear after sign-up is complete. If you see this message, click Add a Service Key and enter ALC.

Now that your account has been created, you're ready to Get Care!