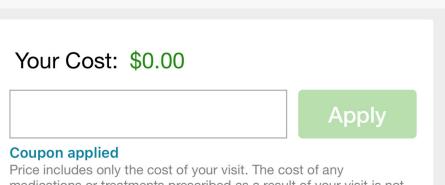

Enter your Coupon Code **TWUHOUSTON** and click 'Apply' to make the cost of your visit free.

| Your Cost: \$0.00                                                                                                    |       |
|----------------------------------------------------------------------------------------------------------------------|-------|
|                                                                                                                      | Apply |
| Coupon applied<br>Price includes only the cost of your visit.<br>nedications or treatments prescribed as<br>ncluded. |       |

medications or treatments prescribed as a result of your visit is not included.