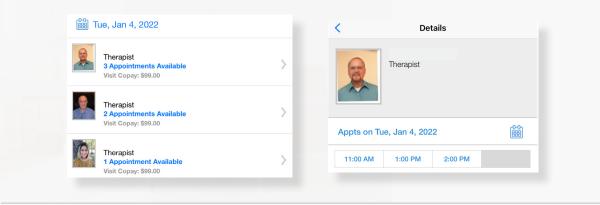

## How to Schedule an Appointment

For all other care, schedule a virtual visit by selecting a provider to see a list of available appointment times. Or, find a specific provider by using the search and filter tools.

| Schedule App                                 | ointment     |  |
|----------------------------------------------|--------------|--|
| <b>Tue, Jan 4, 2022 at 2:00</b><br>Therapist | PM CST       |  |
| Who is this visit for? *                     |              |  |
| Ме                                           | $\checkmark$ |  |
| My child                                     | ×            |  |
|                                              | Book Appt    |  |