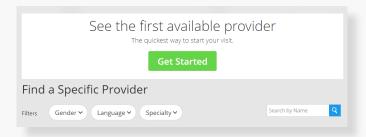

### How to Get Care

Your Home Page will reflect all services available to you. Select the care applicable to your needs.

For Medical/Urgent Care, click 'Get Started' to see the first available provider or find a specific provider by using the search and filter tools.