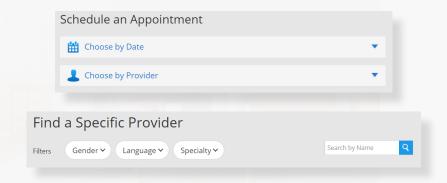

### How to Get Care

For all other care, schedule a virtual visit by selecting your preferred date to see a list of available providers and appointment times. Or, find a specific provider by using the search and filter tools.