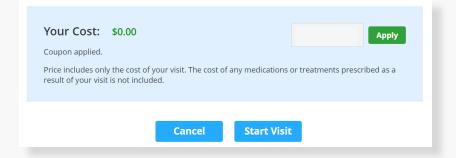

At the time of your appointment, right before you are connected to the provider, you will be asked to provide details about your visit.

Enter Coupon Code **SMUSHIP** and click 'Apply' to make the cost of your visit free. Click 'Start Visit' to be connected to the provider.