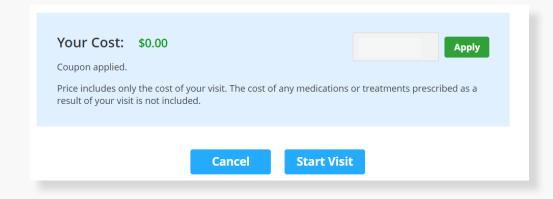

Provide details about your visit and acknowledge that you have read the Notice of Privacy Practies and agree to the Terms of Use.

On the payment screen, enter Coupon Code **SMUSHIP** and click 'Apply' to make the cost of your visit free. Click 'Start Visit' to be connected to the provider.

At the time of your appointment, right before you are connected to the provider, you will be asked to provide details about your visit.

Enter Coupon Code **SMUSHIP** and click 'Apply' to make the cost of your visit free. Click 'Start Visit' to be connected to the provider.