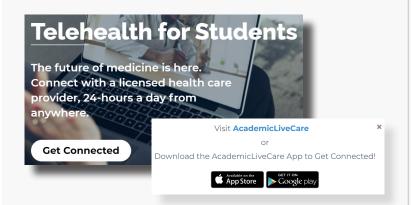

## How to Sign Up

Visit <u>academiclivecare.com</u>, click 'Get Connected' and then 'Visit AcademicLiveCare' in the pop-up window.

2 Sign Up for AcademicLiveCare using your school email address or Log In if you already have an account.