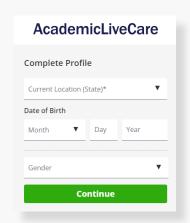

3 Complete your profile.

When prompted to enter a Service Key, enter **SMUSHIP** and press 'Continue'. The service key unlocks all AcademicLiveCare services available to you. When a service key is not entered, an error message will appear after sign-up is complete. If you see this message, click Add a Service Key and enter **SMUSHIP**.