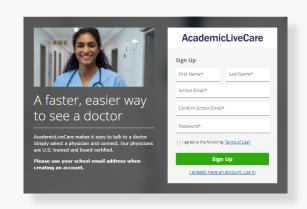

## How to Sign Up

Visit <u>academiclivecare.com</u>, click 'Get Connected' and then 'Visit AcademicLiveCare' in the pop-up window.

2 Sign Up for AcademicLiveCare using your school email address or Log In if you already have an account.