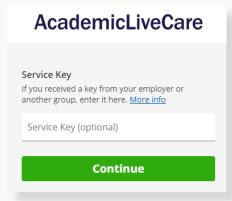

3 Complete your profile.

When prompted to enter a Service Key, enter **SMUSHIP** and press 'Continue'. The service key unlocks all AcademicLiveCare services available to you. When a service key is not entered, an error message will appear after sign-up is complete. If you see this message, click Add a Service Key and enter **SMUSHIP**.