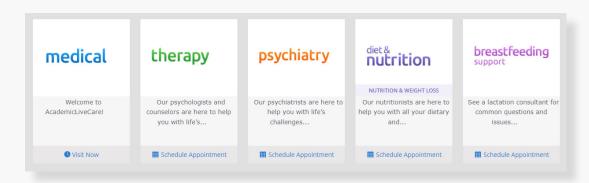

### How to Get Care

Your Home Page will reflect all services available to you. Select the care applicable to your needs.

For Medical/Urgent Care, click 'Get Started' to see the first available provider or find a specific provider by using the search and filter tools.

### How to Get Care

For all other care, schedule a virtual visit by selecting your preferred date to see a list of available providers and appointment times. Or, find a specific provider by using the search and filter tools.