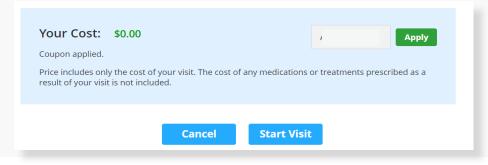

Provide details about your visit and acknowledge that you have read the Notice of Privacy Practies and agree to the Terms of Use.

On the payment screen, enter your **ALCIIT24** and click 'Apply' to make the cost of your visit free. Click 'Start Visit' to be connected to the provider. Enrolled students will receive the school-specific Service Key and Coupon Code via email. If you are unable to locate the code via email, you can request it by calling the toll-free number listed on the Contact page of your school's student health insurance website.

At the time of your appointment, right before you are connected to the provider, you will be asked to provide details about your visit.

Enter your **ALCIIT24** and click 'Apply' to make the cost of your visit free. Click 'Start Visit' to be connected to the provider.