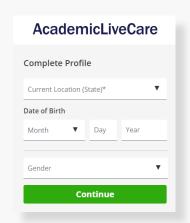

3 Complete your profile.

When prompted to enter a Service Key, enter **ALC** and press 'Continue'. The service key unlocks all AcademicLiveCare services available to you. When a service key is not entered, an error message will appear after sign-up is complete. If you see this message, click Add a Service Key and enter **ALC**.