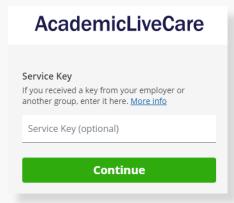

3 Complete your profile.

When prompted to enter a Service Key, enter **ALC** and press 'Continue'. The service key unlocks all AcademicLiveCare services available to you. When a service key is not entered, an error message will appear after sign-up is complete. If you see this message, click Add a Service Key and enter **ALC**.