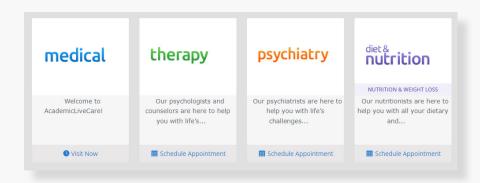

### How to Get Care

Your Home Page will reflect all services available to you. Select the care applicable to your needs.

For Medical/Urgent Care, click 'Get Started' to see the first available provider or find a specific provider by using the search and filter tools.

## How to Schedule an Appointment

For all other care, schedule a virtual visit by selecting your preferred date to see a list of available providers and appointment times. Or, find a specific provider by using the search and filter tools.