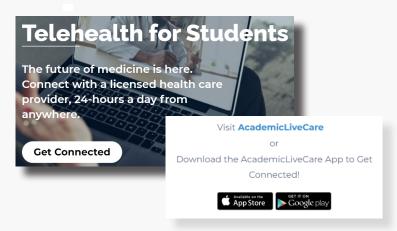

## How to Sign Up

 Visit <u>academiclivecare.com</u>, click 'Get Connected' and then 'Visit AcademicLiveCare' in the pop-up window.

2 Sign Up for AcademicLiveCare using your school email address or Log In if you already have an account.