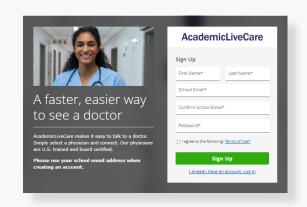

## How to Sign Up

 Visit <u>academiclivecare.com</u>, click 'Get Connected' and then 'Visit AcademicLiveCare' in the pop-up window.

2 Sign Up for AcademicLiveCare using your school email address or Log In if you already have an account.