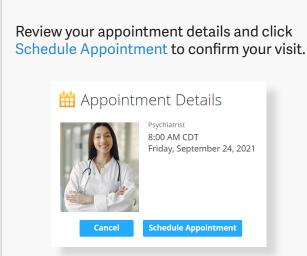

## How to Schedule an Appointment

For all other care, schedule a virtual visit by selecting your preferred date to see a list of available providers and appointment times. Or, find a specific provider by using the search and filter tools.