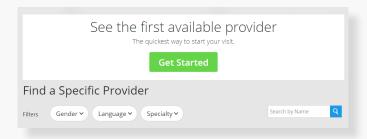

### How to Get Care

Your Home Page will reflect all services available to you. Select the care applicable to your needs.

For Medical/Urgent Care, click 'Get Started' to see the first available provider or find a specific provider by using the search and filter tools.