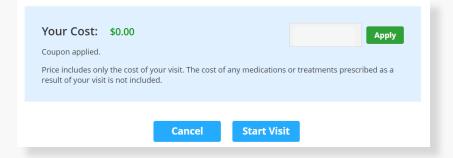

Provide details about your visit and acknowledge that you have read the Notice of Privacy Practies and agree to the Terms of Use.

On the payment screen, enter your **ALCIIT24** and click 'Apply' to make the cost of your visit free. Click 'Start Visit' to be connected to the provider. Enrolled students will receive the school-specific Service Key and Coupon Code via email. If you are unable to locate the code via email, you can request it by calling the toll-free number listed on the Contact page of your school's student health insurance website.

At the time of your appointment, right before you are connected to the provider, you will be asked to provide details about your visit.

Enter your **ALCIIT24** and click 'Apply' to make the cost of your visit free. Click 'Start Visit' to be connected to the provider.