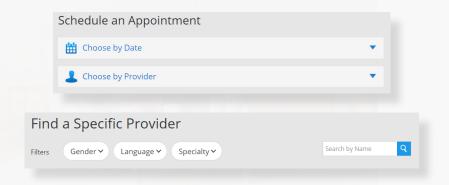

## How to Schedule an Appointment

For all other care, schedule a virtual visit by selecting your preferred date to see a list of available providers and appointment times. Or, find a specific provider by using the search and filter tools.