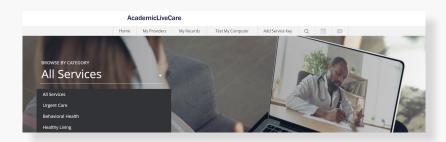

### How to Get Care

Your Home Page will reflect all services available to you. Select the care applicable to your needs.

For Medical/Urgent Care, click 'Get Started' to see the first available provider or find a specific provider by using the search and filter tools.