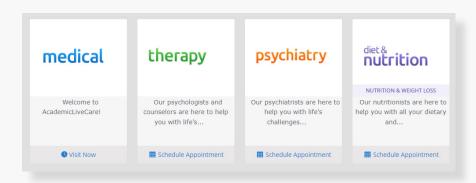

### How to Get Care

Your Home Page will reflect all services available to you. Select the care applicable to your needs.

For Medical/Urgent Care, click 'Get Started' to see the first available provider or find a specific provider by using the search and filter tools.

## How to Schedule an Appointment

For all other care, schedule a virtual visit by selecting your preferred date to see a list of available providers and appointment times. Or, find a specific provider by using the search and filter tools.