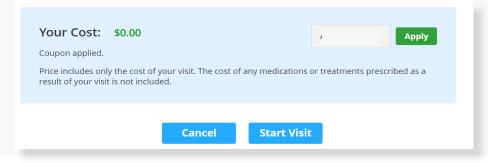

Provide details about your visit and acknowledge that you have read the Notice of Privacy Practies and agree to the Terms of Use.

On the payment screen, enter your Coupon Code **SMUCMPS24** and click 'Apply' to make the cost of your visit free. Click 'Start Visit' to be connected to the provider. Enrolled students will receive the school-specific Service Key and Coupon Code via email. If you are unable to locate the code via email, you can request it by calling the toll-free number listed on the Contact page of your school's student health insurance website.

At the time of your appointment, right before you are connected to the provider, you will be asked to provide details about your visit.

Enter your Coupon Code **SMUCMPS24** and click 'Apply' to make the cost of your visit free. Click 'Start Visit' to be connected to the provider.