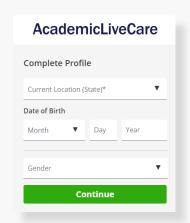

3 Complete your profile.

When prompted to enter a Service Key, enter **SMUCMPS24** and press 'Continue'. The service key unlocks all AcademicLiveCare services available to you. When a service key is not entered, an error message will appear after sign-up is complete. If you see this message, click Add a Service Key and enter **SMUCMPS24**.