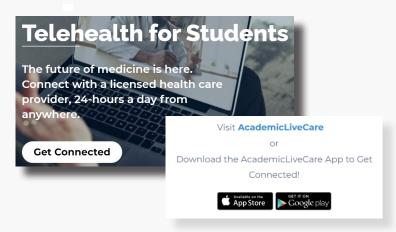

# How to Sign Up

 Visit <u>academiclivecare.com</u>, click 'Get Connected' and then 'Visit AcademicLiveCare' in the pop-up window.

2 Sign Up for AcademicLiveCare using your school email address or Log In if you already have an account.