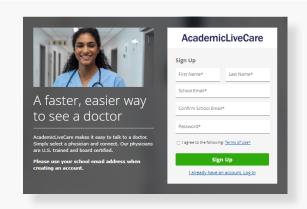

# How to Sign Up

 Visit <u>academiclivecare.com</u>, click 'Get Connected' and then 'Visit AcademicLiveCare' in the pop-up window.

2 Sign Up for AcademicLiveCare using your school email address or Log In if you already have an account.