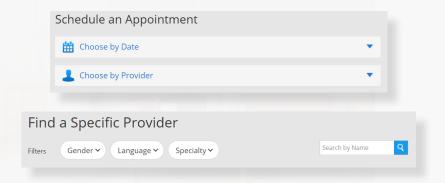

## How to Schedule an Appointment

For all other care, schedule a virtual visit by selecting your preferred date to see a list of available providers and appointment times. Or, find a specific provider by using the search and filter tools.