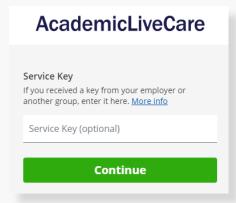

3 Complete your profile.

When prompted to enter a Service Key, enter **SMUCMPS24** and press 'Continue'. The service key unlocks all AcademicLiveCare services available to you. When a service key is not entered, an error message will appear after sign-up is complete. If you see this message, click Add a Service Key and enter **SMUCMPS24**.