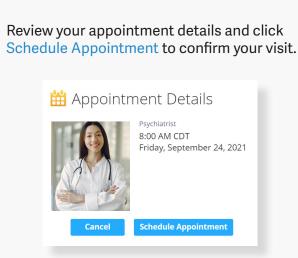

## How to Schedule an Appointment

For all other care, schedule a virtual visit by selecting your preferred date to see a list of available providers and appointment times. Or, find a specific provider by using the search and filter tools.