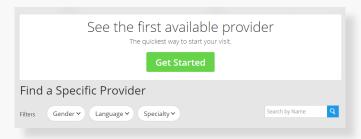

### How to Get Care

Your Home Page will reflect all services available to you. Select the care applicable to your needs.

For Medical/Urgent Care, click 'Get Started' to see the first available provider or find a specific provider by using the search and filter tools.