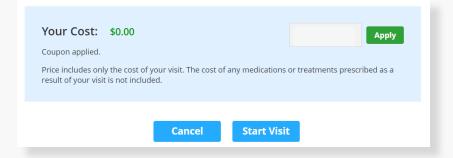

At the time of your appointment, right before you are connected to the provider, you will be asked to provide details about your visit.

Enter your Coupon Code **SMUCMPS24** and click 'Apply' to make the cost of your visit free. Click 'Start Visit' to be connected to the provider.