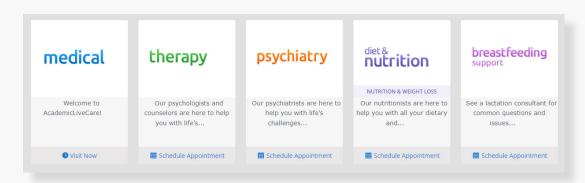

### How to Get Care

Your Home Page will reflect all services available to you. Select the care applicable to your needs.

For Medical/Urgent Care, click 'Get Started' to see the first available provider or find a specific provider by using the search and filter tools.

#### How to Get Care

For all other care, schedule a virtual visit by selecting your preferred date to see a list of available providers and appointment times. Or, find a specific provider by using the search and filter tools.