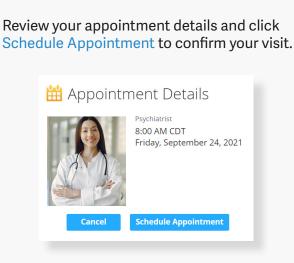

At the time of your appointment, right before you are connected to the provider, you will be asked to provide details about your visit.

Enter Coupon Code **LIVECAREMINES22** and click 'Apply' to make the cost of your visit free. Click 'Start Visit' to be connected to the provider.