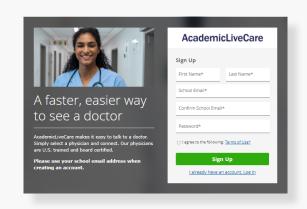

## How to Sign Up

Visit academiclivecare.com, click 'Get Connected' and then 'Visit Amwell' in the pop-up window.

2 Sign Up for AcademicLiveCare using your school email address or Log In if you already have an account.