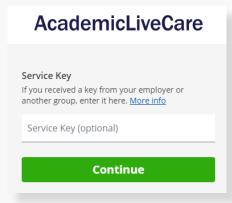

3 Complete your profile.

When prompted to enter a Service Key, enter **ALC** and press 'Continue'. The service key unlocks all AcademicLiveCare services available to you. When a service key is not entered, an error message will appear after sign-up is complete. If you see this message, click Add a Service Key and enter **ALC**.