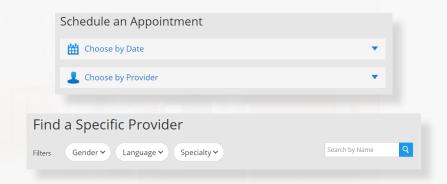

#### How to Get Care

For all other care, schedule a virtual visit by selecting your preferred date to see a list of available providers and appointment times. Or, find a specific provider by using the search and filter tools.