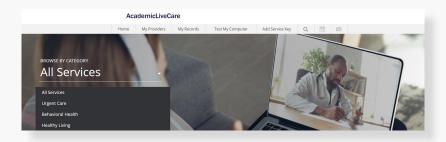

### How to Get Care

Your Home Page will reflect all services available to you. Select the care applicable to your needs.

For Medical/Urgent Care, click 'Get Started' to see the first available provider or find a specific provider by using the search and filter tools.