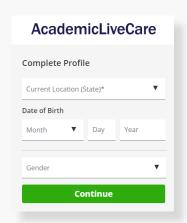

3 Complete your profile.

When prompted to enter a Service Key, enter **ALC** and press 'Continue'. The service key unlocks all AcademicLiveCare services available to you. When a service key is not entered, an error message will appear after sign-up is complete. If you see this message, click Add a Service Key and enter **ALC**.