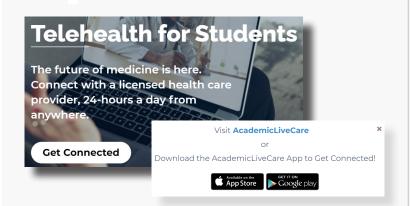

## How to Sign Up

Visit academiclivecare.com, click 'Get Connected' and then 'Visit Amwell' in the pop-up window.

2 Sign Up for AcademicLiveCare using your school email address or Log In if you already have an account.