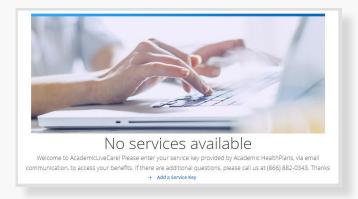

3 Complete your profile.

When prompted to enter a Service Key, enter **ALC** and press 'Continue'. The service key unlocks all AcademicLiveCare services available to you. When a service key is not entered, an error message will appear after sign-up is complete. If you see this message, click Add a Service Key and enter **ALC**.