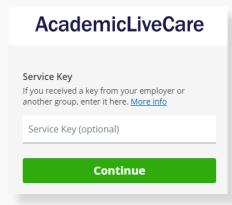

**?** Complete your profile.

When prompted to enter a Service Key, enter ALC and press 'Continue'. The service key unlocks all
AcademicLiveCare services available to you. When a service key is not entered, an error message will appear after sign-up is complete. If you see this message, click Add a Service Key and enter ALC.