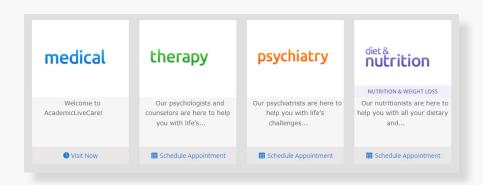

### How to Get Care

Your Home Page will reflect all services available to you. Select the care applicable to your needs.

For Medical/Urgent Care, click 'Get Started' to see the first available provider or find a specific provider by using the search and filter tools.

### How to Get Care

For all other care, schedule a virtual visit by selecting your preferred date to see a list of available providers and appointment times. Or, find a specific provider by using the search and filter tools.