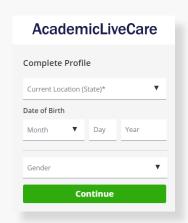

**?** Complete your profile.

When prompted to enter a Service Key, enter ALC and press 'Continue'. The service key unlocks all
AcademicLiveCare services available to you. When a service key is not entered, an error message will appear after sign-up is complete. If you see this message, click Add a Service Key and enter ALC.