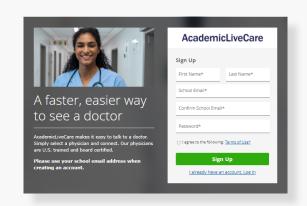

## How to Sign Up

Visit academiclivecare.com, click 'Get Connected' and then 'Visit Amwell' in the pop-up window.

2 Sign Up for AcademicLiveCare using your school email address or Log In if you already have an account.