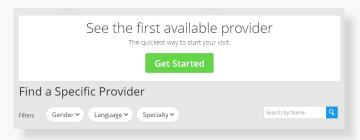

### How to Get Care

Your Home Page will reflect all services available to you. Select the care applicable to your needs.

For Medical/Urgent Care, click 'Get Started' to see the first available provider or find a specific provider by using the search and filter tools.