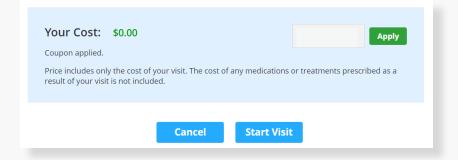

At the time of your appointment, right before you are connected to the provider, you will be asked to provide details about your visit.

Enter Coupon Code LIVECAREMINES23 and click 'Apply' to make the cost of your visit free. Click 'Start Visit' to be connected to the provider.