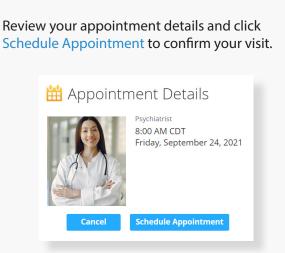

### How to Get Care

For all other care, schedule a virtual visit by selecting your preferred date to see a list of available providers and appointment times. Or, find a specific provider by using the search and filter tools.