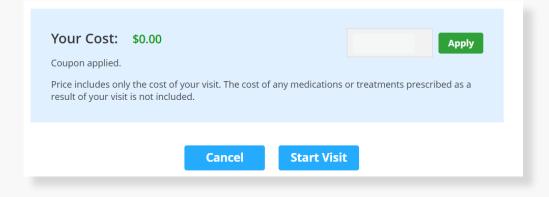

Provide details about your visit and acknowledge that you have read the Notice of Privacy Practies and agree to the Terms of Use.

On the payment screen, enter Coupon Code LIVECAREMINES23 and click 'Apply' to make the cost of your visit free. Click 'Start Visit' to be connected to the provider.

At the time of your appointment, right before you are connected to the provider, you will be asked to provide details about your visit.

Enter Coupon Code LIVECAREMINES23 and click 'Apply' to make the cost of your visit free. Click 'Start Visit' to be connected to the provider.