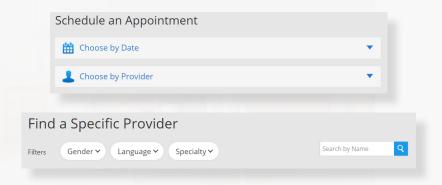

### How to Get Care

For all other care, schedule a virtual visit by selecting your preferred date to see a list of available providers and appointment times. Or, find a specific provider by using the search and filter tools.