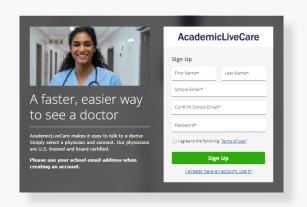

## How to Sign Up

Visit <u>academiclivecare.com</u>, click 'Get Connected' and then 'Visit Amwell' in the pop-up window.

2 Sign Up for AcademicLiveCare using your school email address or Log In if you already have an account.