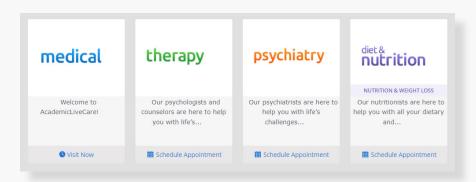

### How to Get Care

Your Home Page will reflect all services available to you. Select the care applicable to your needs.

For Medical/Urgent Care, click 'Get Started' to see the first available provider or find a specific provider by using the search and filter tools.

### How to Get Care

For all other care, schedule a virtual visit by selecting your preferred date to see a list of available providers and appointment times. Or, find a specific provider by using the search and filter tools.