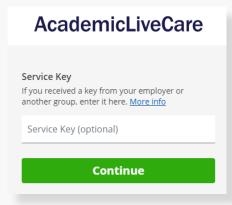

3 Complete your profile.

When prompted to enter a Service Key, enter **ALC** and press 'Continue'. The service key unlocks all AcademicLiveCare services available to you. When a service key is not entered, an error message will appear after sign-up is complete. If you see this message, click Add a Service Key and enter **ALC**.