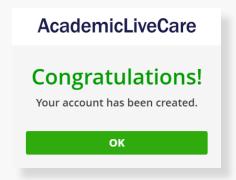

# AcademicLiveCare | User Guide



A Telehealth Solution for University of Colorado Boulder





## How to Sign Up



Visit <u>academiclivecare.com</u>, click 'Get Connected' and then 'Visit Amwell' in the pop-up window.



2 Sign Up for AcademicLiveCare using your school email address or Log In if you already have an account.



3 Complete your profile.





When prompted to enter a Service Key, enter **ALC** and press 'Continue'. The service key unlocks all AcademicLiveCare services available to you. When a service key is not entered, an error message will appear after sign-up is complete. If you see this message, click Add a Service Key and enter **ALC**.



Now that your account has been created, you're ready to Get Care!

### How to Get Care

Your Home Page will reflect all services available to you. Select the care applicable to your needs.





For Medical/Urgent Care, click 'Get Started' to see the first available provider or find a specific provider by using the search and filter tools.





Provide details about your visit and acknowledge that you have read the Notice of Privacy Practies and agree to the Terms of Use.



On the payment screen, enter Coupon Code **ALCCUB24** and click 'Apply' to make the cost of your visit free. Click 'Start Visit' to be connected to the provider.



### How to Get Care

For all other care, schedule a virtual visit by selecting your preferred date to see a list of available providers and appointment ti