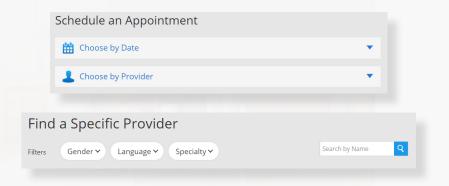

### How to Get Care

For all other care, schedule a virtual visit by selecting your preferred date to see a list of available providers and appointment times. Or, find a specific provider by using the search and filter tools.