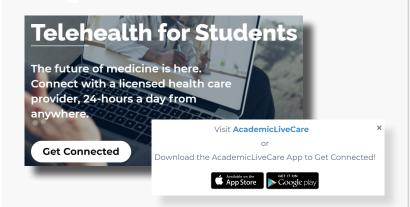

## How to Sign Up

Visit <u>academiclivecare.com</u>, click 'Get Connected' and then 'Visit Amwell' in the pop-up window.

2 Sign Up for AcademicLiveCare using your school email address or Log In if you already have an account.