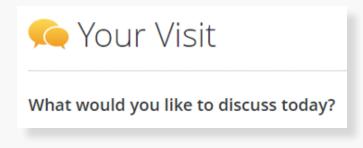

Provide details about your visit and acknowledge that you have read the Notice of Privacy Practies and agree to the Terms of Use.

On the payment screen, enter Coupon Code **ALCCUB24** and click 'Apply' to make the cost of your visit free. Click 'Start Visit' to be connected to the provider.

At the time of your appointment, right before you are connected to the provider, you will be asked to provide details about your visit.

Enter Coupon Code **ALCCUB24** and click 'Apply' to make the cost of your visit free. Click 'Start Visit' to be connected to the provider.