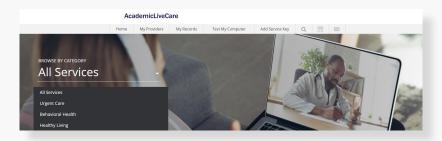

### How to Get Care

Your Home Page will reflect all services available to you. Select the care applicable to your needs.

For Medical/Urgent Care, click 'Get Started' to see the first available provider or find a specific provider by using the search and filter tools.