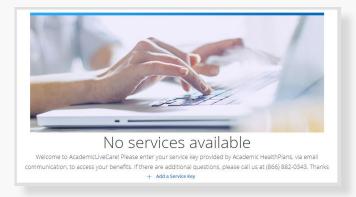

3 Complete your profile.

When prompted to enter a Service Key, enter **ALC** and press 'Continue'. The service key unlocks all AcademicLiveCare services available to you. When a service key is not entered, an error message will appear after sign-up is complete. If you see this message, click Add a Service Key and enter **ALC**.