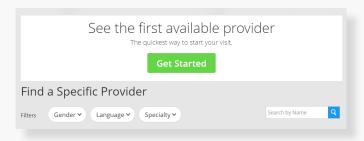

### How to Get Care

Your Home Page will reflect all services available to you. Select the care applicable to your needs.

For Medical/Urgent Care, click 'Get Started' to see the first available provider or find a specific provider by using the search and filter tools.