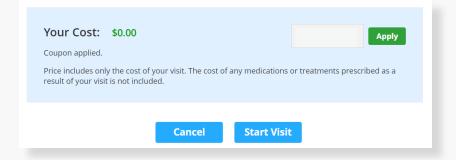

At the time of your appointment, right before you are connected to the provider, you will be asked to provide details about your visit.

Enter Coupon Code **ALCCUB24** and click 'Apply' to make the cost of your visit free. Click 'Start Visit' to be connected to the provider.