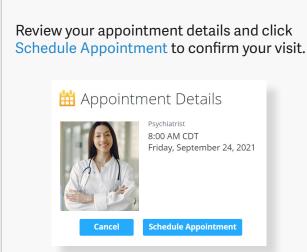

### How to Get Care

For all other care, schedule a virtual visit by selecting your preferred date to see a list of available providers and appointment times. Or, find a specific provider by using the search and filter tools.