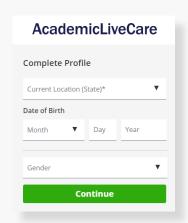

3 Complete your profile.

When prompted to enter a Service Key, enter **ALC** and press 'Continue'. The service key unlocks all AcademicLiveCare services available to you. When a service key is not entered, an error message will appear after sign-up is complete. If you see this message, click Add a Service Key and enter **ALC**.