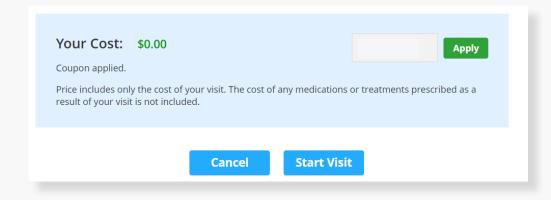

Provide details about your visit and acknowledge that you have read the Notice of Privacy Practies and agree to the Terms of Use.

On the payment screen, enter Coupon Code **ALCCUB24** and click 'Apply' to make the cost of your visit free. Click 'Start Visit' to be connected to the provider.

At the time of your appointment, right before you are connected to the provider, you will be asked to provide details about your visit.

Enter Coupon Code **ALCCUB24** and click 'Apply' to make the cost of your visit free. Click 'Start Visit' to be connected to the provider.