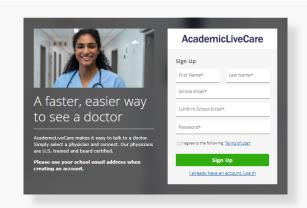

## How to Sign Up

Visit academiclivecare.com, click 'Get Connected' and then 'Visit Amwell' in the pop-up window.

2 Sign Up for AcademicLiveCare using your school email address or Log In if you already have an account.