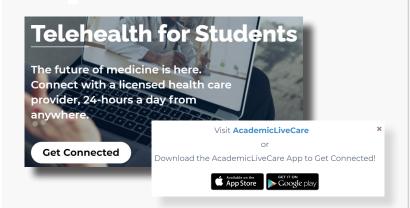

## How to Sign Up

Visit academiclivecare.com, click 'Get Connected' and then 'Visit Amwell' in the pop-up window.

2 Sign Up for AcademicLiveCare using your school email address or Log In if you already have an account.