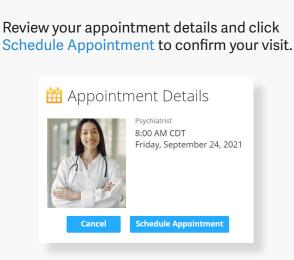

### How to Get Care

For all other care, schedule a virtual visit by selecting your preferred date to see a list of available providers and appointment times. Or, find a specific provider by using the search and filter tools.

At the time of your appointment, right before you are connected to the provider, you will be asked to provide details about your visit.

Enter Coupon Code **ALCDBU** and click 'Apply' to make the cost of your visit free. Click 'Start Visit' to be connected to the provider.