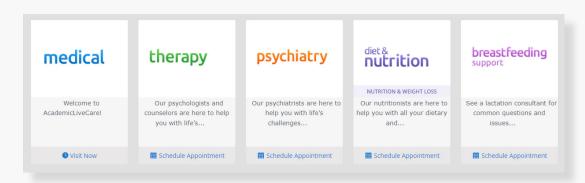

### How to Get Care

Your Home Page will reflect all services available to you. Select the care applicable to your needs.

For Medical/Urgent Care, click 'Get Started' to see the first available provider or find a specific provider by using the search and filter tools.

### How to Get Care

For all other care, schedule a virtual visit by selecting your preferred date to see a list of available providers and appointment times. Or, find a specific provider by using the search and filter tools.