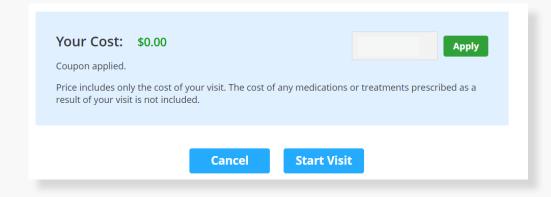

Provide details about your visit and acknowledge that you have read the Notice of Privacy Practies and agree to the Terms of Use.

On the payment screen, enter Coupon Code **ALCDBU** and click 'Apply' to make the cost of your visit free. Click 'Start Visit' to be connected to the provider.

At the time of your appointment, right before you are connected to the provider, you will be asked to provide details about your visit.

Enter Coupon Code **ALCDBU** and click 'Apply' to make the cost of your visit free. Click 'Start Visit' to be connected to the provider.