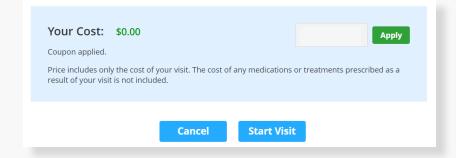

Provide details about your visit and acknowledge that you have read the Notice of Privacy Practies and agree to the Terms of Use.

On the payment screen, enter Coupon Code **ALCDBU** and click 'Apply' to make the cost of your visit free. Click 'Start Visit' to be connected to the provider.

At the time of your appointment, right before you are connected to the provider, you will be asked to provide details about your visit.

Enter Coupon Code **ALCDBU** and click 'Apply' to make the cost of your visit free. Click 'Start Visit' to be connected to the provider.