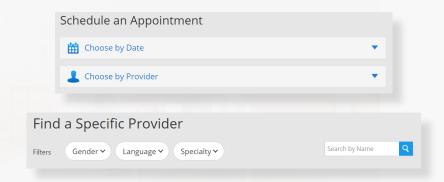

### How to Get Care

For all other care, schedule a virtual visit by selecting your preferred date to see a list of available providers and appointment times. Or, find a specific provider by using the search and filter tools.