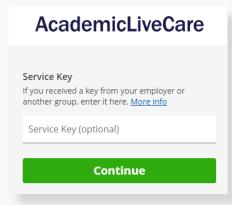

3 Complete your profile.

When prompted to enter a Service Key, enter **ALC** and press 'Continue'. The service key unlocks all AcademicLiveCare services available to you. When a service key is not entered, an error message will appear after sign-up is complete. If you see this message, click Add a Service Key and enter **ALC**.