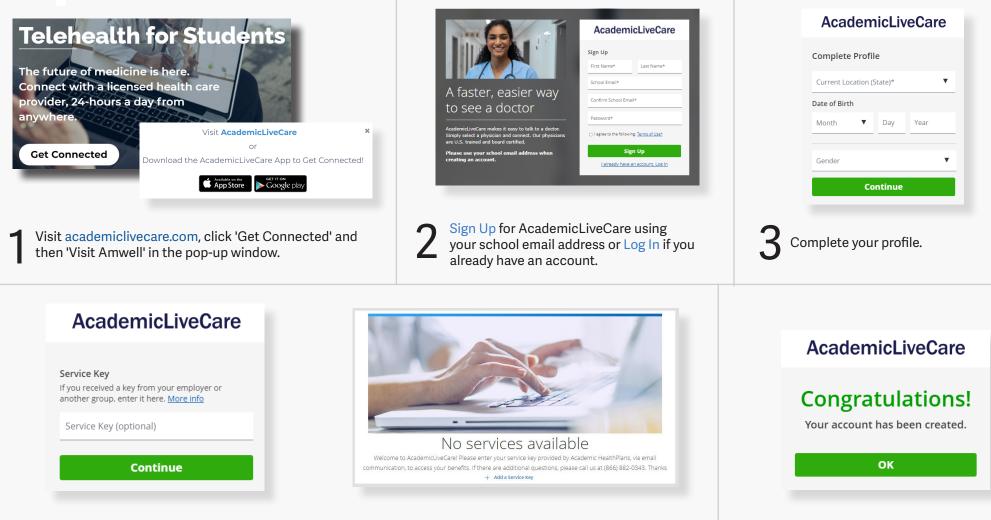

# AcademicLiveCare | User Guide

## A Telehealth Solution for Maryville University

### How to Sign Up

When prompted to enter a Service Key, enter **ALC** and press 'Continue'. The service key unlocks all AcademicLiveCare services available to you. When a service key is not entered, an error message will appear after sign-up is complete. If you see this message, click Add a Service Key and enter **ALC**.

Now that your account has been created, you're ready to Get Care!

alc