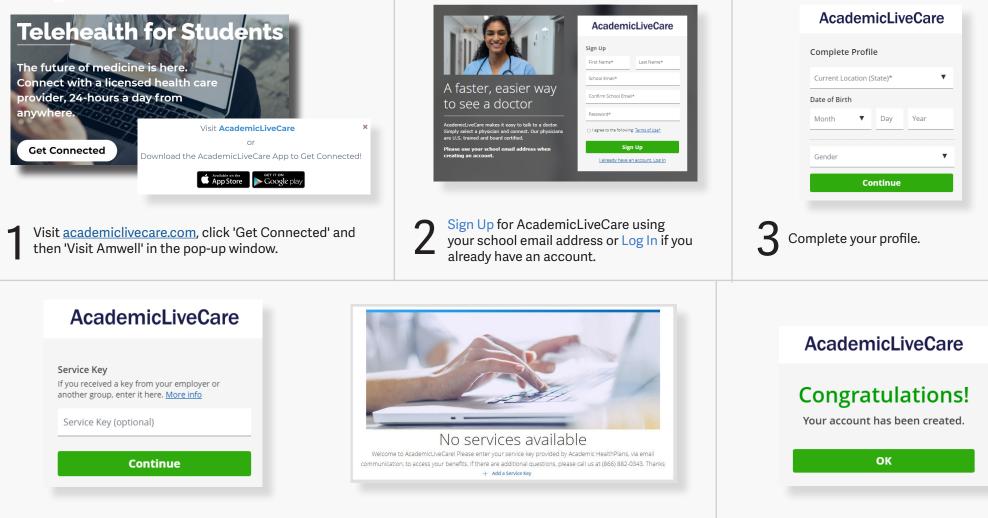

## How to Sign Up

When prompted to enter a Service Key, enter **ALC** and press 'Continue'. The service key unlocks all AcademicLiveCare services available to you. When a service key is not entered, an error message will appear after sign-up is complete. If you see this message, click Add a Service Key and enter **ALC**.

Now that your account has been created, you're ready to Get Care!