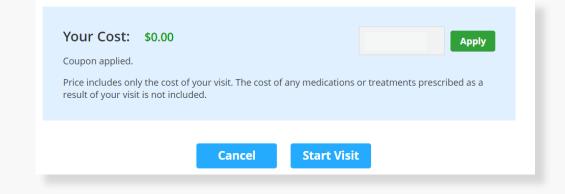

On the payment screen, enter Coupon Code **ALCNMU** and click 'Apply' to make the cost of your visit free. Click 'Start Visit' to be connected to the provider.

## How to Get Care

| For all other care, schedule a virtual visit by selecting your preferred date to see a list of available providers and appointment times. Or, find a specific provider by using the search and filter tools. | psychiatry                                                              | Review your appointment details and click<br>Schedule Appointment to confirm your visit                                                                                        |                                   |  |
|--------------------------------------------------------------------------------------------------------------------------------------------------------------------------------------------------------------|-------------------------------------------------------------------------|--------------------------------------------------------------------------------------------------------------------------------------------------------------------------------|-----------------------------------|--|
| Schedule an Appointment                                                                                                                                                                                      | Our psychologists and<br>counselors are here to help<br>you with life's | Our psychiatrists are here to<br>help you with life's<br>challenges<br>breastfeeding<br>support<br>Support<br>See a lactation consultant for<br>common questions and<br>issues | Appointment Details               |  |
| Le Choose by Provider                                                                                                                                                                                        |                                                                         |                                                                                                                                                                                | Cancel       Schedule Appointment |  |
| Find a Specific Provider       Filters     Gender          Language         Speciality         Speciality         Search by Name         Q                                                                   |                                                                         |                                                                                                                                                                                |                                   |  |
| At the time of your appointment, right before you are connected to the p<br>you will be asked to provide details about your visit.                                                                           | Your Cost: \$0.00<br>Coupon applied.                                    | Аррју                                                                                                                                                                          |                                   |  |
| Enter Coupon Code <b>ALCNMU</b> and click 'Apply' to make the cost of your Click 'Start Visit' to be connected to the provider.                                                                              | Price includes only the cost of y result of your visit is not include   | our visit. The cost of any medications or treatments prescribed as a ed. Cancel Start Visit                                                                                    |                                   |  |