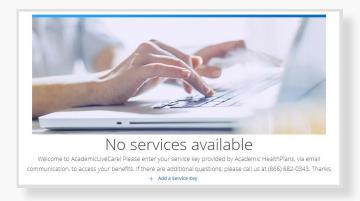

3 Complete your profile.

When prompted to enter a Service Key, enter **ALC** and press 'Continue'. The service key unlocks all AcademicLiveCare services available to you. When a service key is not entered, an error message will appear after sign-up is complete. If you see this message, click Add a Service Key and enter **ALC**.