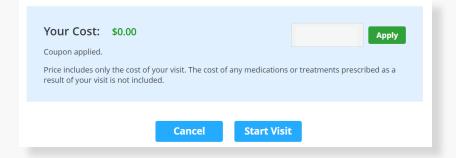

At the time of your appointment, right before you are connected to the provider, you will be asked to provide details about your visit.

Enter Coupon Code **OSUITEE** and click 'Apply' to make the cost of your visit free. Click 'Start Visit' to be connected to the provider.