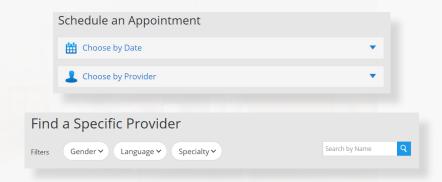

### How to Get Care

For all other care, schedule a virtual visit by selecting your preferred date to see a list of available providers and appointment times. Or, find a specific provider by using the search and filter tools.