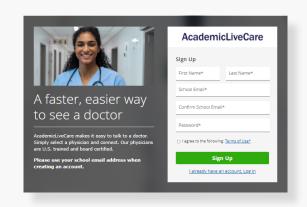

## How to Sign Up

Visit <u>academiclivecare.com</u>, click 'Get Connected' and then 'Visit Amwell' in the pop-up window.

2 Sign Up for AcademicLiveCare using your work email address or Log In if you already have an account.