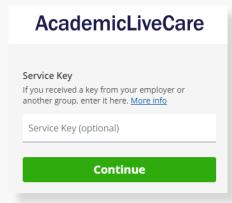

3 Complete your profile.

When prompted to enter a Service Key, enter **ALC** and press 'Continue'. The service key unlocks all AcademicLiveCare services available to you. When a service key is not entered, an error message will appear after sign-up is complete. If you see this message, click Add a Service Key and enter **ALC**.