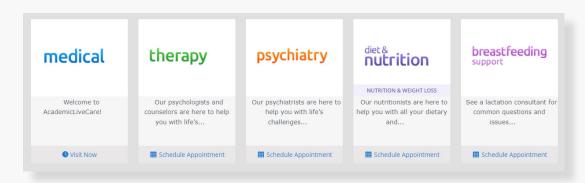

### How to Get Care

Your Home Page will reflect all services available to you. Select the care applicable to your needs.

For Medical/Urgent Care, click 'Get Started' to see the first available provider or find a specific provider by using the search and filter tools.

### How to Get Care

For all other care, schedule a virtual visit by selecting your preferred date to see a list of available providers and appointment times. Or, find a specific provider by using the search and filter tools.