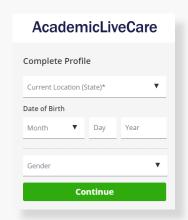

3 Complete your profile.

When prompted to enter a Service Key, enter **ALC** and press 'Continue'. The service key unlocks all AcademicLiveCare services available to you. When a service key is not entered, an error message will appear after sign-up is complete. If you see this message, click Add a Service Key and enter **ALC**.