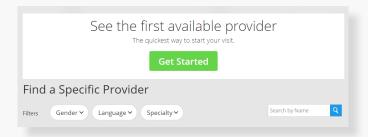

### How to Get Care

Your Home Page will reflect all services available to you. Select the care applicable to your needs.

For Medical/Urgent Care, click 'Get Started' to see the first available provider or find a specific provider by using the search and filter tools.