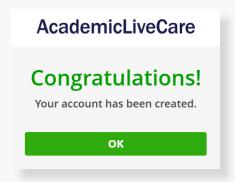

# Cowboy Care | User Guide

### A Telehealth Solution for OSU Institute of Technology Employees





## How to Sign Up



Visit <u>academiclivecare.com</u>, click 'Get Connected' and then 'Visit Amwell' in the pop-up window.



2 Sign Up for AcademicLiveCare using your work email address or Log In if you already have an account.



3 Complete your profile.





When prompted to enter a Service Key, enter **ALC** and press 'Continue'. The service key unlocks all AcademicLiveCare services available to you. When a service key is not entered, an error message will appear after sign-up is complete. If you see this message, click Add a Service Key and enter **ALC**.



Now that your account has been created, you're ready to Get Care!

### How to Get Care

Your Home Page will reflect all services available to you. Select the care applicable to your needs.





For Medical/Urgent Care, click 'Get Started' to see the first available provider or find a specific provider by using the search and filter tools.





Provide details about your visit and acknowledge that you have read the Notice of Privacy Practies and agree to the Terms of Use.



On the payment screen, enter Coupon Code **OSUITEE** and click 'Apply' to make the cost of your visit free. Click 'Start Visit' to be connected to the provider.



### How to Get Care

For all other care, schedule a virtual visit by selecting your preferred date to see a list of available providers and appointment tim