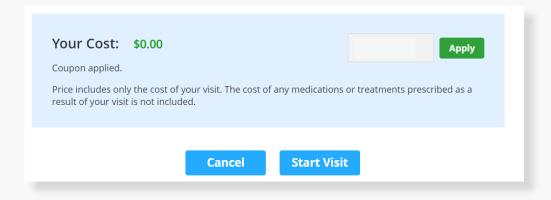

Provide details about your visit and acknowledge that you have read the Notice of Privacy Practies and agree to the Terms of Use.

On the payment screen, enter Coupon Code **OSUITEE** and click 'Apply' to make the cost of your visit free. Click 'Start Visit' to be connected to the provider.

At the time of your appointment, right before you are connected to the provider, you will be asked to provide details about your visit.

Enter Coupon Code **OSUITEE** and click 'Apply' to make the cost of your visit free. Click 'Start Visit' to be connected to the provider.