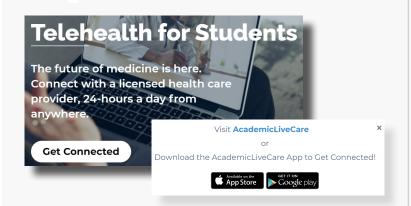

## How to Sign Up

Visit <u>academiclivecare.com</u>, click 'Get Connected' and then 'Visit Amwell' in the pop-up window.

2 Sign Up for AcademicLiveCare using your work email address or Log In if you already have an account.