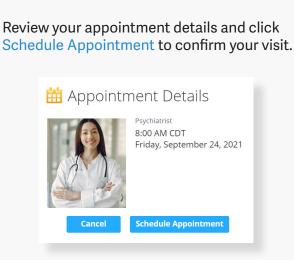

### How to Get Care

For all other care, schedule a virtual visit by selecting your preferred date to see a list of available providers and appointment times. Or, find a specific provider by using the search and filter tools.