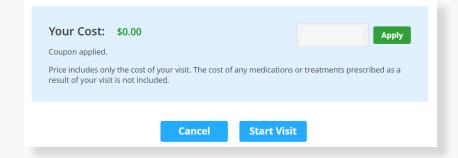

At the time of your appointment, right before you are connected to the provider, you will be asked to provide details about your visit.

Enter Coupon Code **SMUSHIP** and click 'Apply' to make the cost of your visit free. Click 'Start Visit' to be connected to the provider.