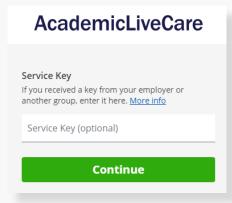

3 Complete your profile.

When prompted to enter a Service Key, enter **SMUSHIP** and press 'Continue'. The service key unlocks all AcademicLiveCare services available to you. When a service key is not entered, an error message will appear after sign-up is complete. If you see this message, click Add a Service Key and enter **SMUSHIP**.