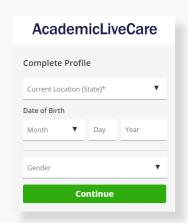

3 Complete your profile.

When prompted to enter a Service Key, enter **SMUSHIP** and press 'Continue'. The service key unlocks all AcademicLiveCare services available to you. When a service key is not entered, an error message will appear after sign-up is complete. If you see this message, click Add a Service Key and enter **SMUSHIP**.