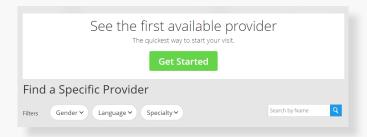

### How to Get Care

Your Home Page will reflect all services available to you. Select the care applicable to your needs.

For Medical/Urgent Care, click 'Get Started' to see the first available provider or find a specific provider by using the search and filter tools.