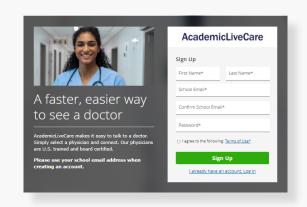

## How to Sign Up

Visit academiclivecare.com, click 'Get Connected' and then 'Visit Amwell' in the pop-up window.

2 Sign Up for AcademicLiveCare using your school email address or Log In if you already have an account.