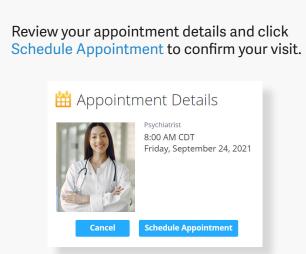

### How to Get Care

For all other care, schedule a virtual visit by selecting your preferred date to see a list of available providers and appointment times. Or, find a specific provider by using the search and filter tools.