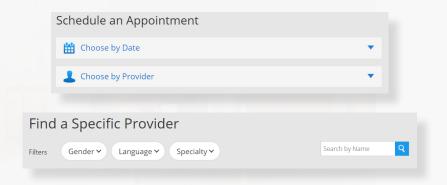

### How to Get Care

For all other care, schedule a virtual visit by selecting your preferred date to see a list of available providers and appointment times. Or, find a specific provider by using the search and filter tools.