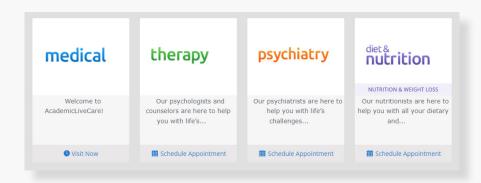

### How to Get Care

Your Home Page will reflect all services available to you. Select the care applicable to your needs.

For Medical/Urgent Care, click 'Get Started' to see the first available provider or find a specific provider by using the search and filter tools.

### How to Get Care

For all other care, schedule a virtual visit by selecting your preferred date to see a list of available providers and appointment times. Or, find a specific provider by using the search and filter tools.