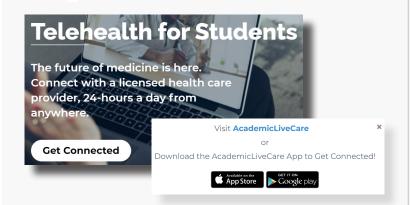

## How to Sign Up

Visit <u>academiclivecare.com</u>, click 'Get Connected' and then 'Visit Amwell' in the pop-up window.

2 Sign Up for AcademicLiveCare using your school email address or Log In if you already have an account.