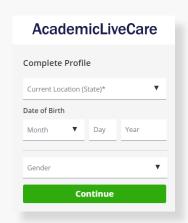

**?** Complete your profile.

When prompted to enter a Service Key, enter ALC and press 'Continue'. The service key unlocks all AcademicLiveCare services available to you. When a service key is not entered, an error message will appear after sign-up is complete. If you see this message, click Add a Service Key and enter ALC.