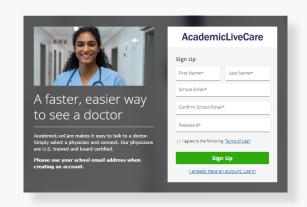

## How to Sign Up

Visit <u>academiclivecare.com</u>, click 'Get Connected' and then 'Visit Amwell' in the pop-up window.

2 Sign Up for AcademicLiveCare using your school email address or Log In if you already have an account.