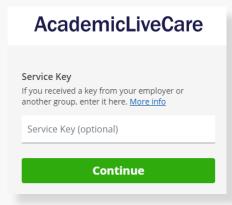

**?** Complete your profile.

When prompted to enter a Service Key, enter ALC and press 'Continue'. The service key unlocks all AcademicLiveCare services available to you. When a service key is not entered, an error message will appear after sign-up is complete. If you see this message, click Add a Service Key and enter ALC.