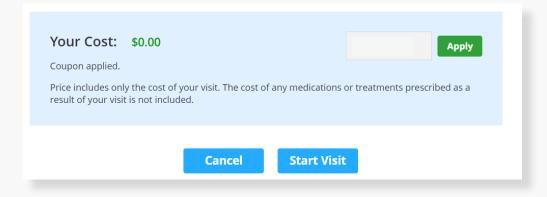

Provide details about your visit and acknowledge that you have read the Notice of Privacy Practies and agree to the Terms of Use.

On the payment screen, enter Coupon Code ALCTJSL23 and click 'Apply' to make the cost of your visit free. Click 'Start Visit' to be connected to the provider.

At the time of your appointment, right before you are connected to the provider, you will be asked to provide details about your visit.

Enter Coupon Code ALCTJSL23 and click 'Apply' to make the cost of your visit free. Click 'Start Visit' to be connected to the provider.