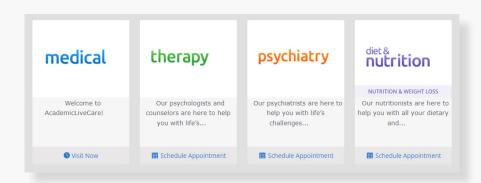

### How to Get Care

Your Home Page will reflect all services available to you. Select the care applicable to your needs.

For Medical/Urgent Care, click 'Get Started' to see the first available provider or find a specific provider by using the search and filter tools.

### How to Get Care

For all other care, schedule a virtual visit by selecting your preferred date to see a list of available providers and appointment times. Or, find a specific provider by using the search and filter tools.