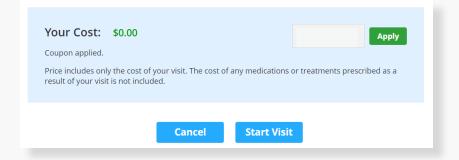

Provide details about your visit and acknowledge that you have read the Notice of Privacy Practies and agree to the Terms of Use.

On the payment screen, enter Coupon Code ALCTJSL23 and click 'Apply' to make the cost of your visit free. Click 'Start Visit' to be connected to the provider.

At the time of your appointment, right before you are connected to the provider, you will be asked to provide details about your visit.

Enter Coupon Code ALCTJSL23 and click 'Apply' to make the cost of your visit free. Click 'Start Visit' to be connected to the provider.