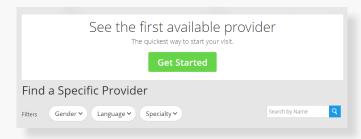

### How to Get Care

Your Home Page will reflect all services available to you. Select the care applicable to your needs.

For Medical/Urgent Care, click 'Get Started' to see the first available provider or find a specific provider by using the search and filter tools.