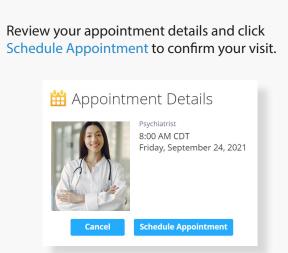

### How to Get Care

For all other care, schedule a virtual visit by selecting your preferred date to see a list of available providers and appointment times. Or, find a specific provider by using the search and filter tools.