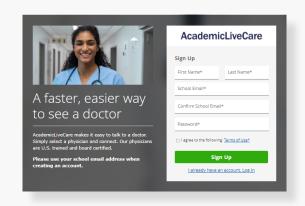

# How to Sign Up

Visit <u>academiclivecare.com</u>, click 'Get Connected' and then 'Visit Amwell' in the pop-up window.

2 Sign Up for AcademicLiveCare using your school email address or Log In if you already have an account.