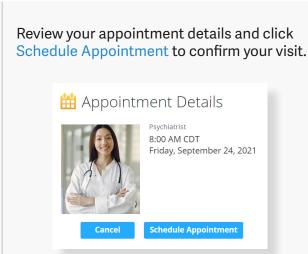

At the time of your appointment, right before you are connected to the provider, you will be asked to provide details about your visit.

Enter Coupon Code **TWUDALLAS24** and click 'Apply' to make the cost of your visit free. Click 'Start Visit' to be connected to the provider.