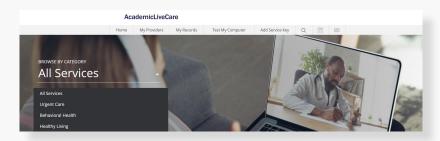

## How to Get Care

Your Home Page will reflect all services available to you. Select the care applicable to your needs.

For Medical/Urgent Care, click 'Get Started' to see the first available provider or find a specific provider by using the search and filter tools.