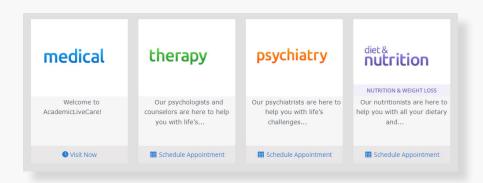

## How to Get Care

Your Home Page will reflect all services available to you. Select the care applicable to your needs.

For Medical/Urgent Care, click 'Get Started' to see the first available provider or find a specific provider by using the search and filter tools.

### How to Get Care

For all other care, schedule a virtual visit by selecting your preferred date to see a list of available providers and appointment times. Or, find a specific provider by using the search and filter tools.