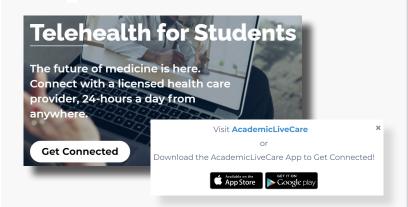

# How to Sign Up

Visit <u>academiclivecare.com</u>, click 'Get Connected' and then 'Visit Amwell' in the pop-up window.

2 Sign Up for AcademicLiveCare using your school email address or Log In if you already have an account.