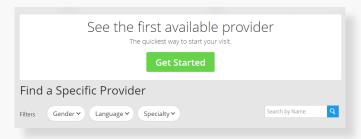

## How to Get Care

Your Home Page will reflect all services available to you. Select the care applicable to your needs.

For Medical/Urgent Care, click 'Get Started' to see the first available provider or find a specific provider by using the search and filter tools.