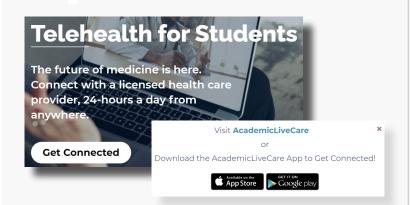

## How to Sign Up

Visit <u>academiclivecare.com</u>, click 'Get Connected' and then 'Visit Amwell' in the pop-up window.

Sign Up for AcademicLiveCare using your school email address or Log In if you already have an account.