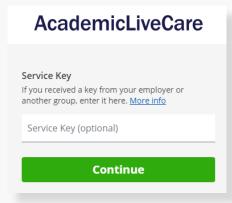

**?** Complete your profile.

When prompted to enter a Service Key, enter ALC and press 'Continue'. The service key unlocks all AcademicLiveCare services available to you. When a service key is not entered, an error message will appear after sign-up is complete. If you see this message, click Add a Service Key and enter ALC.