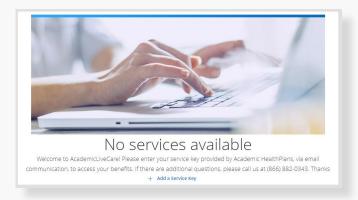

**?** Complete your profile.

When prompted to enter a Service Key, enter ALC and press 'Continue'. The service key unlocks all AcademicLiveCare services available to you. When a service key is not entered, an error message will appear after sign-up is complete. If you see this message, click Add a Service Key and enter ALC.