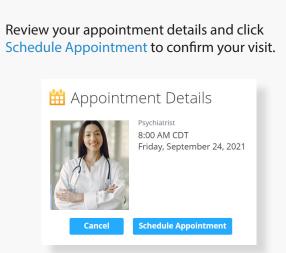

Provide details about your visit and acknowledge that you have read the Notice of Privacy Practies and agree to the Terms of Use.

On the payment screen, enter Coupon Code TWUDALLAS and click 'Apply' to make the cost of your visit free. Click 'Start Visit' to be connected to the provider.