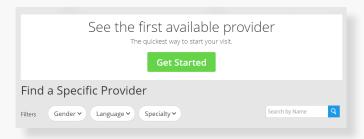

### How to Get Care

Your Home Page will reflect all services available to you. Select the care applicable to your needs.

For Medical/Urgent Care, click 'Get Started' to see the first available provider or find a specific provider by using the search and filter tools.