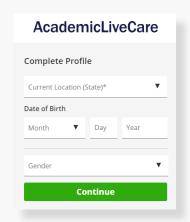

**?** Complete your profile.

When prompted to enter a Service Key, enter ALC and press 'Continue'. The service key unlocks all AcademicLiveCare services available to you. When a service key is not entered, an error message will appear after sign-up is complete. If you see this message, click Add a Service Key and enter ALC.