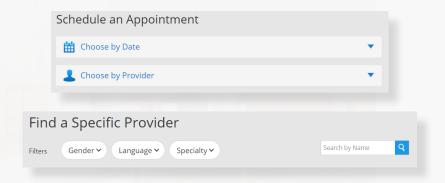

### How to Get Care

For all other care, schedule a virtual visit by selecting your preferred date to see a list of available providers and appointment times. Or, find a specific provider by using the search and filter tools.