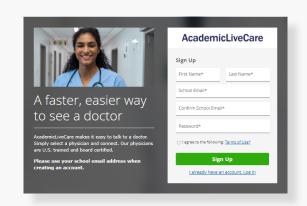

## How to Sign Up

Visit <u>academiclivecare.com</u>, click 'Get Connected' and then 'Visit Amwell' in the pop-up window.

Sign Up for AcademicLiveCare using your school email address or Log In if you already have an account.