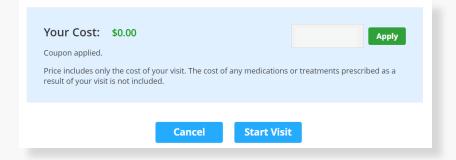

Provide details about your visit and acknowledge that you have read the Notice of Privacy Practies and agree to the Terms of Use.

On the payment screen, enter Coupon Code TWUDALLAS and click 'Apply' to make the cost of your visit free. Click 'Start Visit' to be connected to the provider.

| Your Cost:                                 | \$0.00                                               |                      | Apply                        |
|--------------------------------------------|------------------------------------------------------|----------------------|------------------------------|
| Coupon applied.                            |                                                      |                      |                              |
| Price includes only result of your visit i | the cost of your visit. The cost of is not included. | f any medications or | r treatments prescribed as a |
|                                            | Cancel                                               | Start Visit          |                              |

At the time of your appointment, right before you are connected to the provider, you will be asked to provide details about your visit.

Enter Coupon Code TWUDALLAS and click 'Apply' to make the cost of your visit free. Click 'Start Visit' to be connected to the provider.