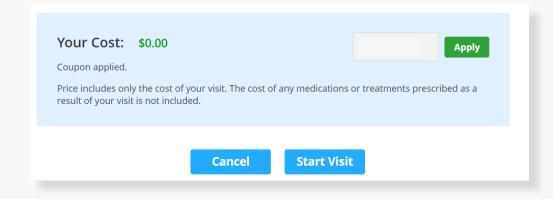

Provide details about your visit and acknowledge that you have read the Notice of Privacy Practies and agree to the Terms of Use.

On the payment screen, enter Coupon Code **TWUHOUSTON** and click 'Apply' to make the cost of your visit free. Click 'Start Visit' to be connected to the provider.

At the time of your appointment, right before you are connected to the provider, you will be asked to provide details about your visit.

Enter Coupon Code **TWUHOUSTON** and click 'Apply' to make the cost of your visit free. Click 'Start Visit' to be connected to the provider.