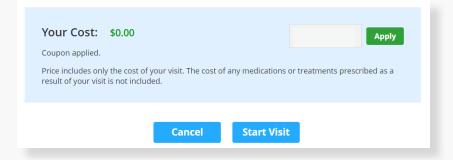

Provide details about your visit and acknowledge that you have read the Notice of Privacy Practies and agree to the Terms of Use.

On the payment screen, enter Coupon Code **TWUHOUSTON** and click 'Apply' to make the cost of your visit free. Click 'Start Visit' to be connected to the provider.

At the time of your appointment, right before you are connected to the provider, you will be asked to provide details about your visit.

Enter Coupon Code **TWUHOUSTON** and click 'Apply' to make the cost of your visit free. Click 'Start Visit' to be connected to the provider.