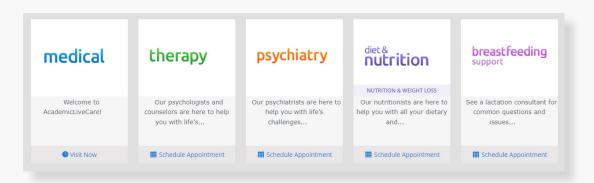

### How to Get Care

Your Home Page will reflect all services available to you. Select the care applicable to your needs.

For Medical/Urgent Care, click 'Get Started' to see the first available provider or find a specific provider by using the search and filter tools.

### How to Get Care

For all other care, schedule a virtual visit by selecting your preferred date to see a list of available providers and appointment times. Or, find a specific provider by using the search and filter tools.