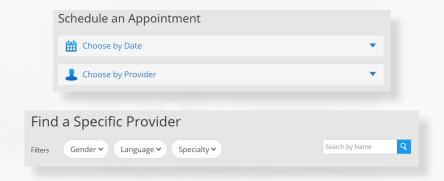

### How to Get Care

For all other care, schedule a virtual visit by selecting your preferred date to see a list of available providers and appointment times. Or, find a specific provider by using the search and filter tools.