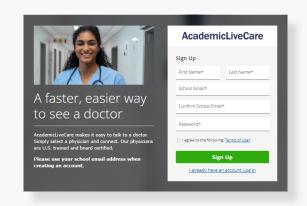

## How to Sign Up

Visit <u>academiclivecare.com</u>, click 'Get Connected' and then 'Visit Amwell' in the pop-up window.

2 Sign Up for AcademicLiveCare using your school email address or Log In if you already have an account.