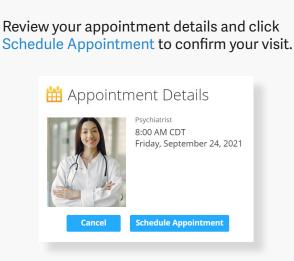

### How to Get Care

For all other care, schedule a virtual visit by selecting your preferred date to see a list of available providers and appointment times. Or, find a specific provider by using the search and filter tools.