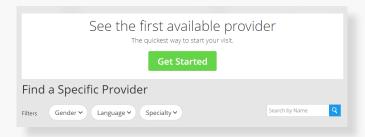

### How to Get Care

Your Home Page will reflect all services available to you. Select the care applicable to your needs.

For Medical/Urgent Care, click 'Get Started' to see the first available provider or find a specific provider by using the search and filter tools.