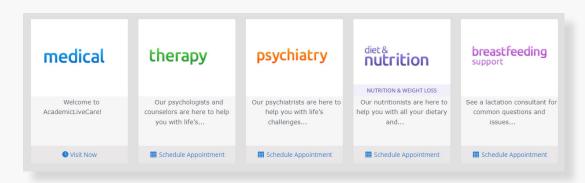

#### How to Get Care

Your Home Page will reflect all services available to you. Select the care applicable to your needs.

For Medical/Urgent Care, click 'Get Started' to see the first available provider or find a specific provider by using the search and filter tools.

### How to Get Care

For all other care, schedule a virtual visit by selecting your preferred date to see a list of available providers and appointment times. Or, find a specific provider by using the search and filter tools.