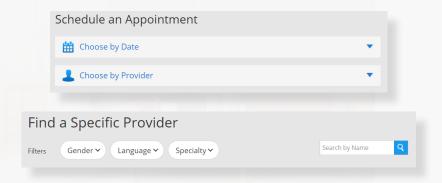

### How to Get Care

For all other care, schedule a virtual visit by selecting your preferred date to see a list of available providers and appointment times. Or, find a specific provider by using the search and filter tools.