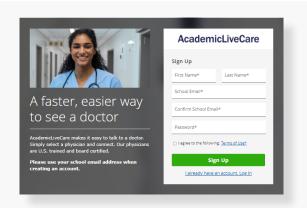

## How to Sign Up

Visit academiclivecare.com, click 'Get Connected' and then 'Visit Amwell' in the pop-up window.

2 Sign Up for AcademicLiveCare using your school email address or Log In if you already have an account.