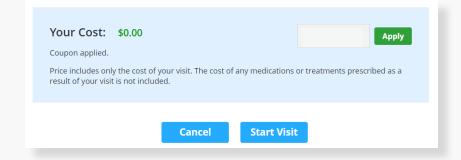

At the time of your appointment, right before you are connected to the provider, you will be asked to provide details about your visit.

Enter Coupon Code **ALCVBILT22** and click 'Apply' to make the cost of your visit free. Click 'Start Visit' to be connected to the provider.