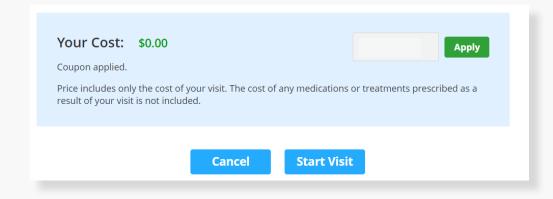

Provide details about your visit and acknowledge that you have read the Notice of Privacy Practies and agree to the Terms of Use.

On the payment screen, enter Coupon Code **ALCVBILT22** and click 'Apply' to make the cost of your visit free. Click 'Start Visit' to be connected to the provider.

At the time of your appointment, right before you are connected to the provider, you will be asked to provide details about your visit.

Enter Coupon Code **ALCVBILT22** and click 'Apply' to make the cost of your visit free. Click 'Start Visit' to be connected to the provider.