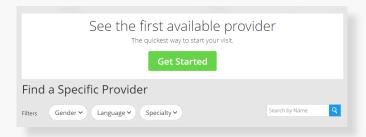

#### How to Get Care

Your Home Page will reflect all services available to you. Select the care applicable to your needs.

For Medical/Urgent Care, click 'Get Started' to see the first available provider or find a specific provider by using the search and filter tools.