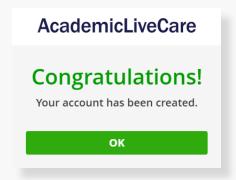

# AcademicLiveCare | User Guide



A Telehealth Solution for Vanderbilt University





## How to Sign Up



Visit academiclivecare.com, click 'Get Connected' and then 'Visit Amwell' in the pop-up window.



2 Sign Up for AcademicLiveCare using your school email address or Log In if you already have an account.



3 Complete your profile.





When prompted to enter a Service Key, enter **ALC** and press 'Continue'. The service key unlocks all AcademicLiveCare services available to you. When a service key is not entered, an error message will appear after sign-up is complete. If you see this message, click Add a Service Key and enter **ALC**.



Now that your account has been created, you're ready to Get Care!

#### How to Get Care

Your Home Page will reflect all services available to you. Select the care applicable to your needs.





For Medical/Urgent Care, click 'Get Started' to see the first available provider or find a specific provider by using the search and filter tools.





Provide details about your visit and acknowledge that you have read the Notice of Privacy Practies and agree to the Terms of Use.



On the payment screen, enter Coupon Code **ALCVBILT22** and click 'Apply' to make the cost of your visit free. Click 'Start Visit' to be connected to the provider.



### How to Get Care

For all other care, schedule a virtual visit by selecting your preferred date to see a list of available providers and appointment