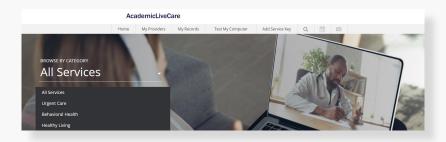

#### How to Get Care

Your Home Page will reflect all services available to you. Select the care applicable to your needs.

For Medical/Urgent Care, click 'Get Started' to see the first available provider or find a specific provider by using the search and filter tools.