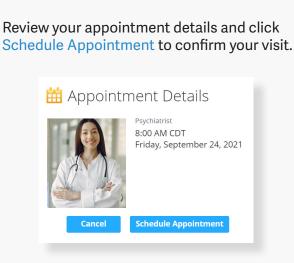

### How to Get Care

For all other care, schedule a virtual visit by selecting your preferred date to see a list of available providers and appointment times. Or, find a specific provider by using the search and filter tools.