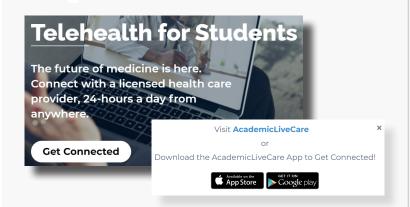

## How to Sign Up

Visit <u>academiclivecare.com</u>, click 'Get Connected' and then 'Visit AcademicLiveCare' in the pop-up window.

2 Sign Up for AcademicLiveCare using your school email address or Log In if you already have an account.