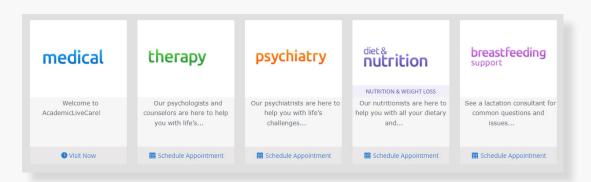

#### How to Get Care

Your Home Page will reflect all services available to you. Select the care applicable to your needs.

For Medical/Urgent Care, click 'Get Started' to see the first available provider or find a specific provider by using the search and filter tools.

### How to Get Care

For all other care, schedule a virtual visit by selecting your preferred date to see a list of available providers and appointment times. Or, find a specific provider by using the search and filter tools.