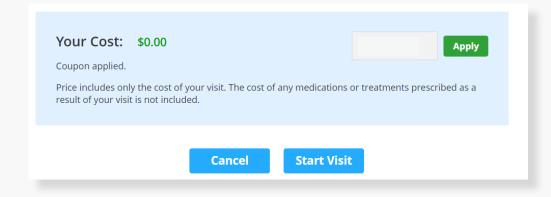

Provide details about your visit and acknowledge that you have read the Notice of Privacy Practies and agree to the Terms of Use.

On the payment screen, enter Coupon Code **LiveCareMines** and click 'Apply' to make the cost of your visit free. Click 'Start Visit' to be connected to the provider.

At the time of your appointment, right before you are connected to the provider, you will be asked to provide details about your visit.

Enter Coupon Code **LiveCareMines** and click 'Apply' to make the cost of your visit free. Click 'Start Visit' to be connected to the provider.