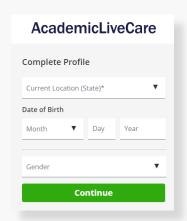

3 Complete your profile.

When prompted to enter a Service Key, enter **ALC** and press 'Continue'. The service key unlocks all AcademicLiveCare services available to you. When a service key is not entered, an error message will appear after sign-up is complete. If you see this message, click Add a Service Key and enter **ALC**.