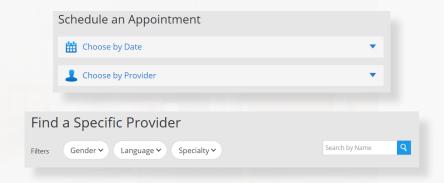

### How to Get Care

For all other care, schedule a virtual visit by selecting your preferred date to see a list of available providers and appointment times. Or, find a specific provider by using the search and filter tools.