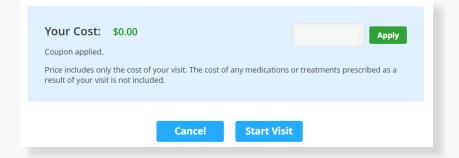

At the time of your appointment, right before you are connected to the provider, you will be asked to provide details about your visit.

Enter Coupon Code **LiveCareMines** and click 'Apply' to make the cost of your visit free. Click 'Start Visit' to be connected to the provider.