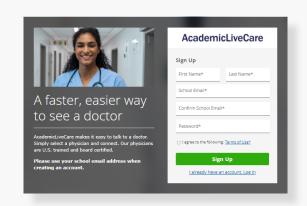

## How to Sign Up

Visit <u>academiclivecare.com</u>, click 'Get Connected' and then 'Visit AcademicLiveCare' in the pop-up window.

2 Sign Up for AcademicLiveCare using your school email address or Log In if you already have an account.