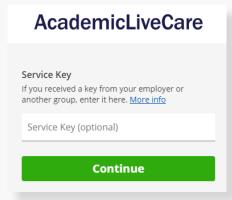

3 Complete your profile.

When prompted to enter a Service Key, enter **ALC** and press 'Continue'. The service key unlocks all AcademicLiveCare services available to you. When a service key is not entered, an error message will appear after sign-up is complete. If you see this message, click Add a Service Key and enter **ALC**.