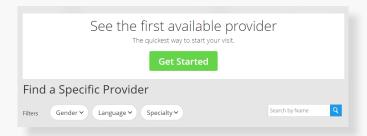

#### How to Get Care

Your Home Page will reflect all services available to you. Select the care applicable to your needs.

For Medical/Urgent Care, click 'Get Started' to see the first available provider or find a specific provider by using the search and filter tools.