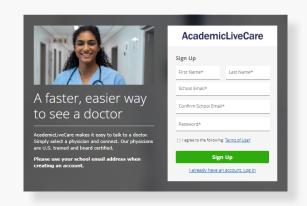

## How to Sign Up

Visit <u>academiclivecare.com</u>, click 'Get Connected' and then 'Visit Amwell' in the pop-up window.

2 Sign Up for AcademicLiveCare using your school email address or Log In if you already have an account.

3 Complete your profile.

When prompted to enter a Service Key, enter **ALC** and press 'Continue'. The service key unlocks all AcademicLiveCare services available to you. When a service key is not entered, an error message will appear after sign-up is complete. If you see this message, click Add a Service Key and enter **ALC**.