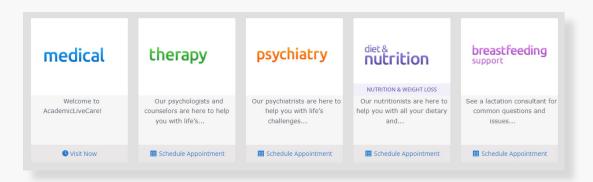

### How to Get Care

Your Home Page will reflect all services available to you. Select the care applicable to your needs.

For Medical/Urgent Care, click 'Get Started' to see the first available provider or find a specific provider by using the search and filter tools.

### How to Get Care

For all other care, schedule a virtual visit by selecting your preferred date to see a list of available providers and appointment times. Or, find a specific provider by using the search and filter tools.