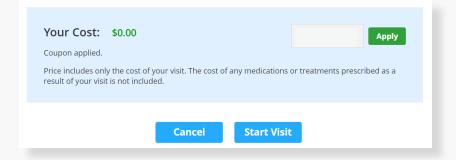

At the time of your appointment, right before you are connected to the provider, you will be asked to provide details about your visit.

Enter Coupon Code **ALCVBILT** and click 'Apply' to make the cost of your visit free. Click 'Start Visit' to be connected to the provider.