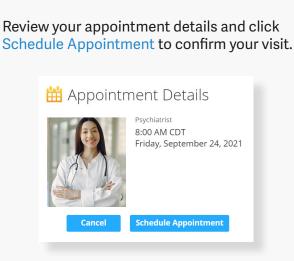

### How to Get Care

For all other care, schedule a virtual visit by selecting your preferred date to see a list of available providers and appointment times. Or, find a specific provider by using the search and filter tools.