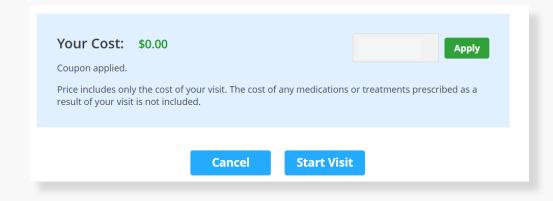

Provide details about your visit and acknowledge that you have read the Notice of Privacy Practies and agree to the Terms of Use.

On the payment screen, enter Coupon Code **ALCVBILT** and click 'Apply' to make the cost of your visit free. Click 'Start Visit' to be connected to the provider.

At the time of your appointment, right before you are connected to the provider, you will be asked to provide details about your visit.

Enter Coupon Code **ALCVBILT** and click 'Apply' to make the cost of your visit free. Click 'Start Visit' to be connected to the provider.