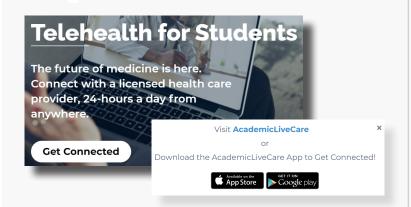

## How to Sign Up

Visit <u>academiclivecare.com</u>, click 'Get Connected' and then 'Visit Amwell' in the pop-up window.

2 Sign Up for AcademicLiveCare using your school email address or Log In if you already have an account.