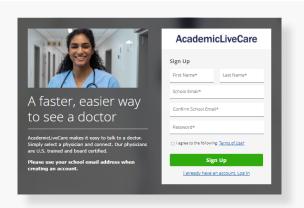

## How to Sign Up

Visit academiclivecare.com, click 'Get Connected' and then 'Visit Amwell' in the pop-up window.

2 Sign Up for AcademicLiveCare using your school email address or Log In if you already have an account.