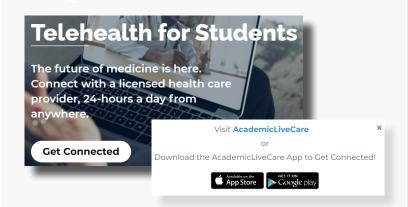

## How to Sign Up

Visit academiclivecare.com, click 'Get Connected' and then 'Visit Amwell' in the pop-up window.

2 Sign Up for AcademicLiveCare using your school email address or Log In if you already have an account.