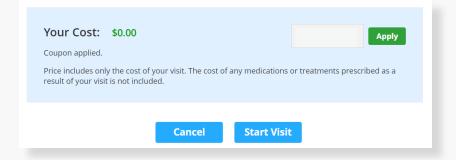

Provide details about your visit and acknowledge that you have read the Notice of Privacy Practies and agree to the Terms of Use.

On the payment screen, enter Coupon Code **ALCUCB** and click 'Apply' to make the cost of your visit free. Click 'Start Visit' to be connected to the provider.

At the time of your appointment, right before you are connected to the provider, you will be asked to provide details about your visit.

Enter Coupon Code **ALCUCB** and click 'Apply' to make the cost of your visit free. Click 'Start Visit' to be connected to the provider.