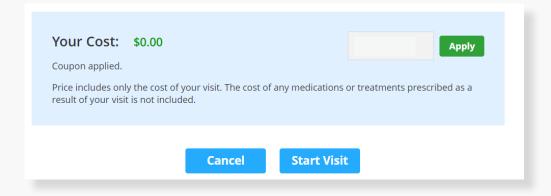

Provide details about your visit and acknowledge that you have read the Notice of Privacy Practies and agree to the Terms of Use.

On the payment screen, enter Coupon Code **ALCUCB** and click 'Apply' to make the cost of your visit free. Click 'Start Visit' to be connected to the provider.

At the time of your appointment, right before you are connected to the provider, you will be asked to provide details about your visit.

Enter Coupon Code **ALCUCB** and click 'Apply' to make the cost of your visit free. Click 'Start Visit' to be connected to the provider.