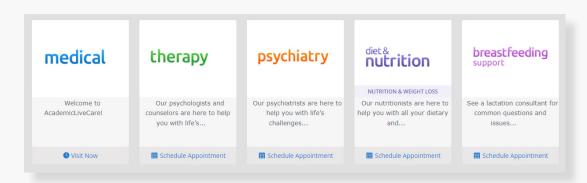

### How to Get Care

Your Home Page will reflect all services available to you. Select the care applicable to your needs.

For Medical/Urgent Care, click 'Get Started' to see the first available provider or find a specific provider by using the search and filter tools.

### How to Get Care

For all other care, schedule a virtual visit by selecting your preferred date to see a list of available providers and appointment times. Or, find a specific provider by using the search and filter tools.