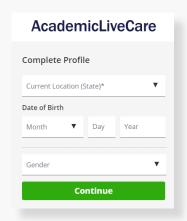

3 Complete your profile.

When prompted to enter a Service Key, enter **ALC** and press 'Continue'. The service key unlocks all AcademicLiveCare services available to you. When a service key is not entered, an error message will appear after sign-up is complete. If you see this message, click Add a Service Key and enter **ALC**.