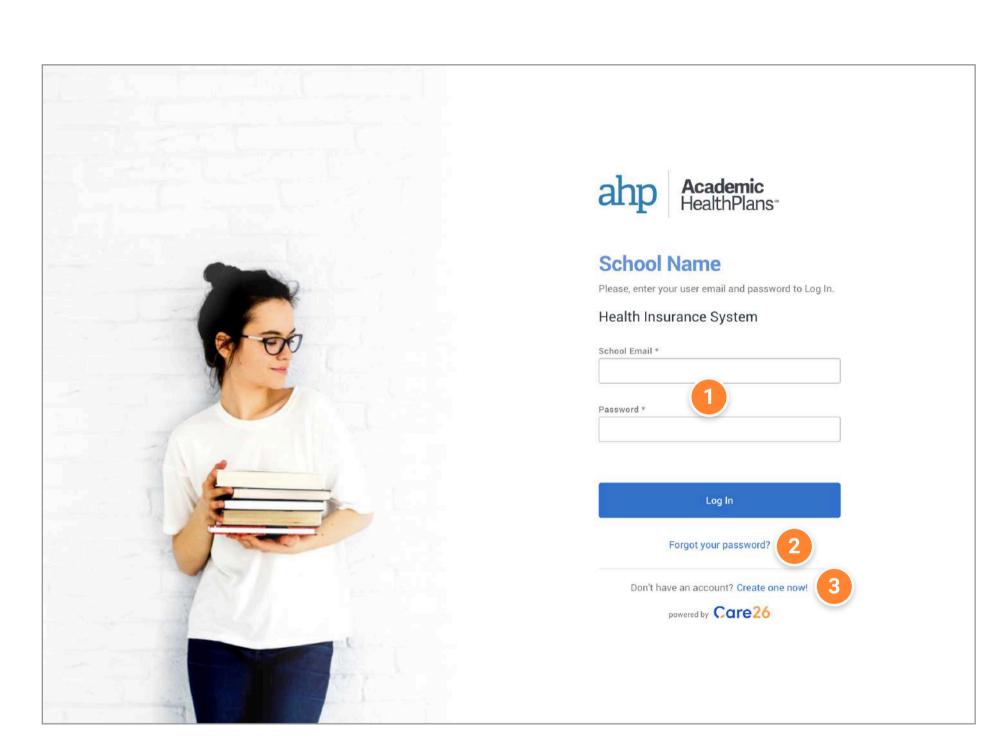

1 Log in

Enter your email and password and click on the button to log in.

Reset password

If you have an account but are unable to log in, use this link to reset your password.

3 Sign up\*

Click on this link to create an account.

NOTE:

\* If you do not see this option, then your school does not allow self-registration. You should receive the account confirmation email automatically when your school adds you to our system.

Log In 1. CREATING AN ACCOUNT