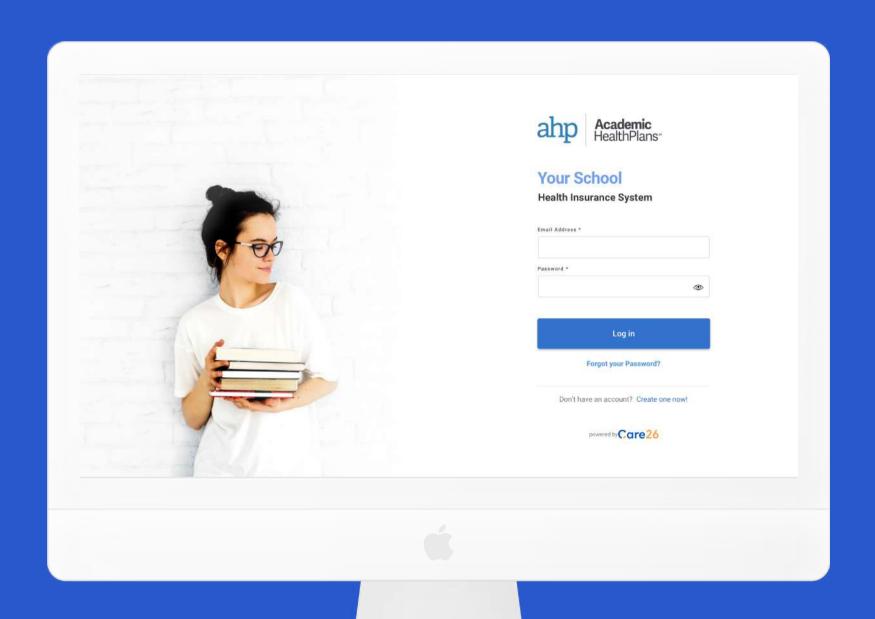

### **Welcome to Care26!**

When you land on the login page, you will see a few fields to enter your username and password if you already have an account.

If you need to create an account, click on the "Create one now!" link at the bottom of the page.

1 Log in

Enter your email and password and click on the button to log in.

Reset password

If you have an account but are unable to log in, use this link to reset your password.

3 Sign up\*

Click on this link to create an account.

NOTE:

\* If you do not see this option, then your school does not allow self-registration. You should receive the account confirmation email automatically when your school adds you to our system.

Log In 1. CREATING AN ACCOUNT