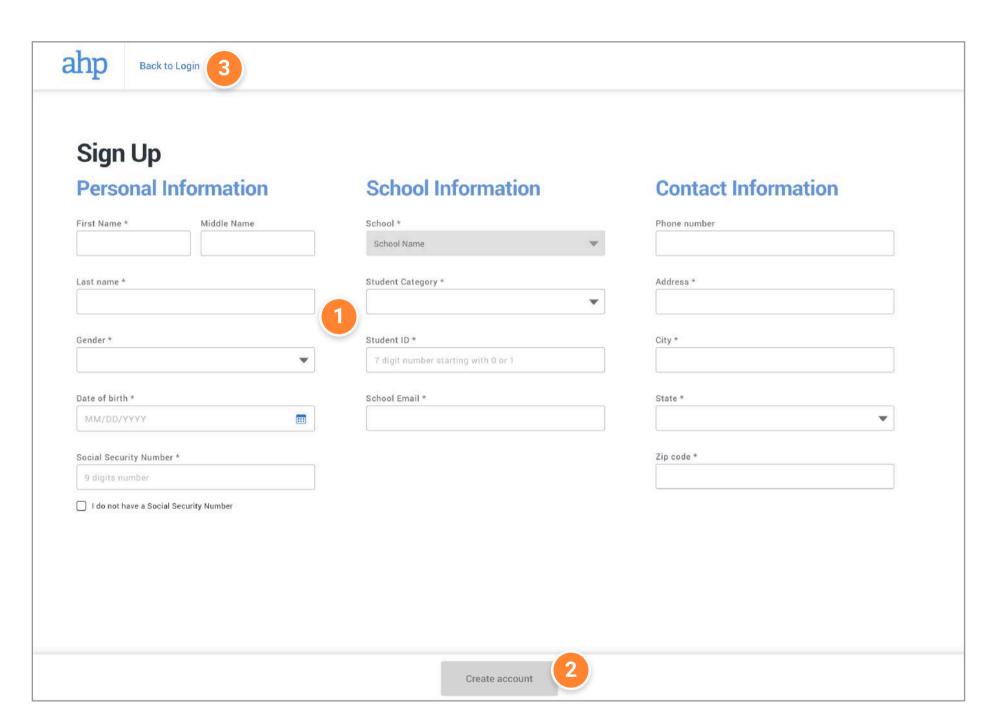

## Sign up

You will need to provide some identifying information to create your account.

Make sure you have your correct Student Category, Student ID, and School Email before proceeding.

#### 1 The Form

You will need to fill in all required fields, which are indicated by an asterisk (\*) next to them.

#### 2 Create it!

After you have filled in all of the fields, click on this button to create your account. If everything looks good, you will be sent a confirmation email to complete the process.

Use the link in the email you receive to set your password and then you're all set!

#### 3 Cancel

You can always go back to the Log In page.

Sign Up 1. CREATING AN ACCOUNT