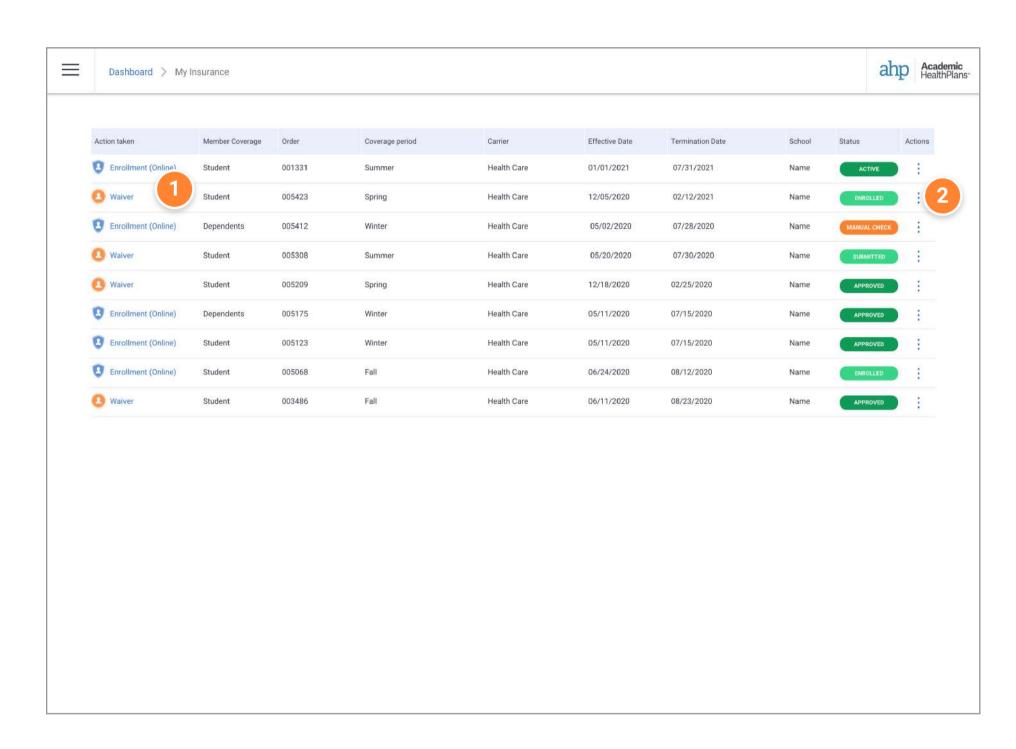

## My Insurance

This is where you will find a complete list of all your enrollment and waiver submissions that we have on record.

Open Detailed Information

Click on the blue link for any order to see detailed information that that submission.

2 Actions

Additional actions may be available by clicking on the three dots at the end of any row.

My Insurance 3. MY INSURANCE