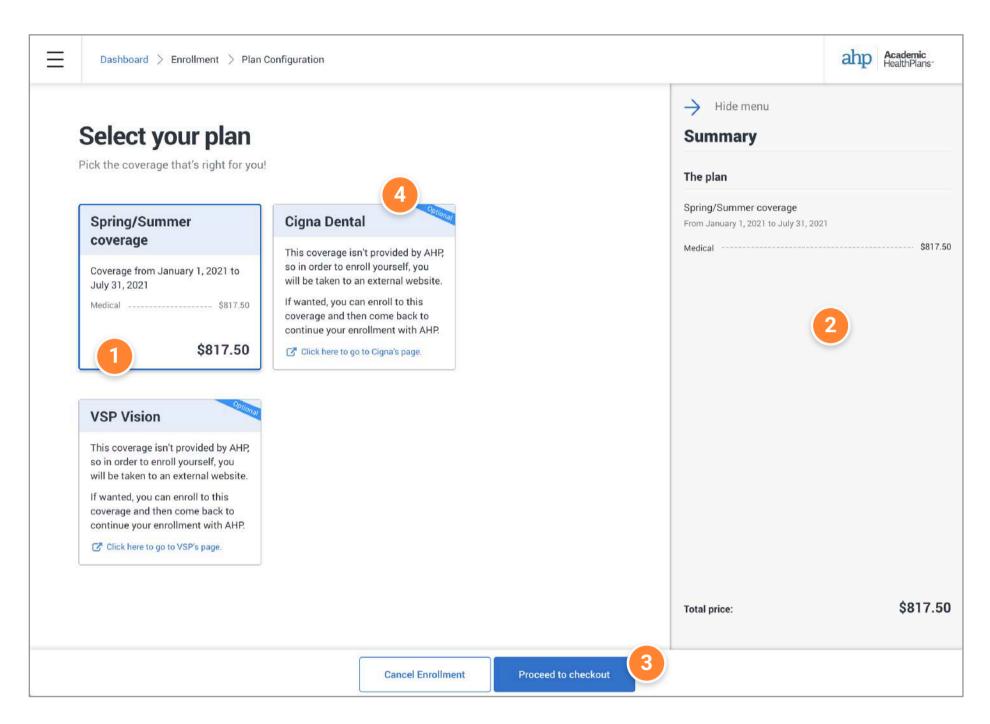

### **Choose Products**

After agreeing to the Terms & Conditions, you will be presented with the plan options available to you

1 Select your plan

Depending on your school, one or more plan options will be available to choose from. Click on any options you would like to purchase.

2 Summary

The Summary section will be populated with your selected options as you go.

3 Proceed to checkout

When you are done selecting your options, click this button to continue to the final step.

Optional Products

Some schools allow the purchase of additional coverage through third parties. Selecting one of these options will open a new tab in your browser to purchase the coverage separately.

Plan Configuration 2. GET COVERAGE (ENROLL)