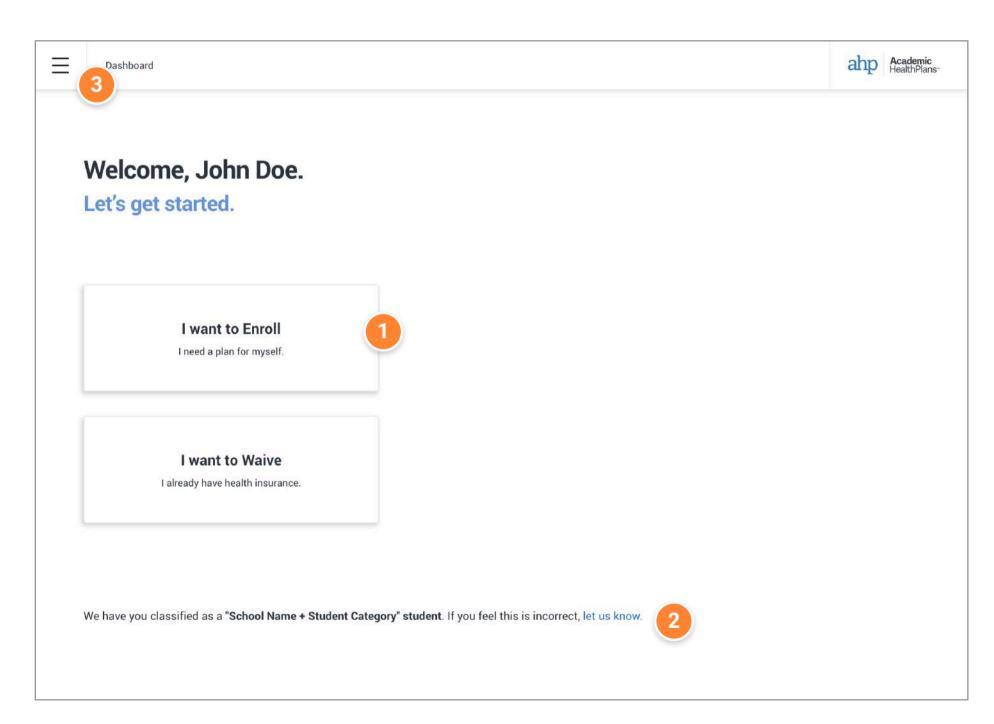

#### Start the Enrollment Process

If you see this button available on your dashboard, the enrollment period is open and you may start the process of purchasing the insurance plan.

If this option is not available, the enrollment period may not be open, or your school may not offer voluntary enrollment.

#### 2 Validate information

Confirm that the School and Student Category listed at the bottom of the screen appear to be correct before proceeding with enrollment.

Main Menu

More account options are available in the pull-out menu.