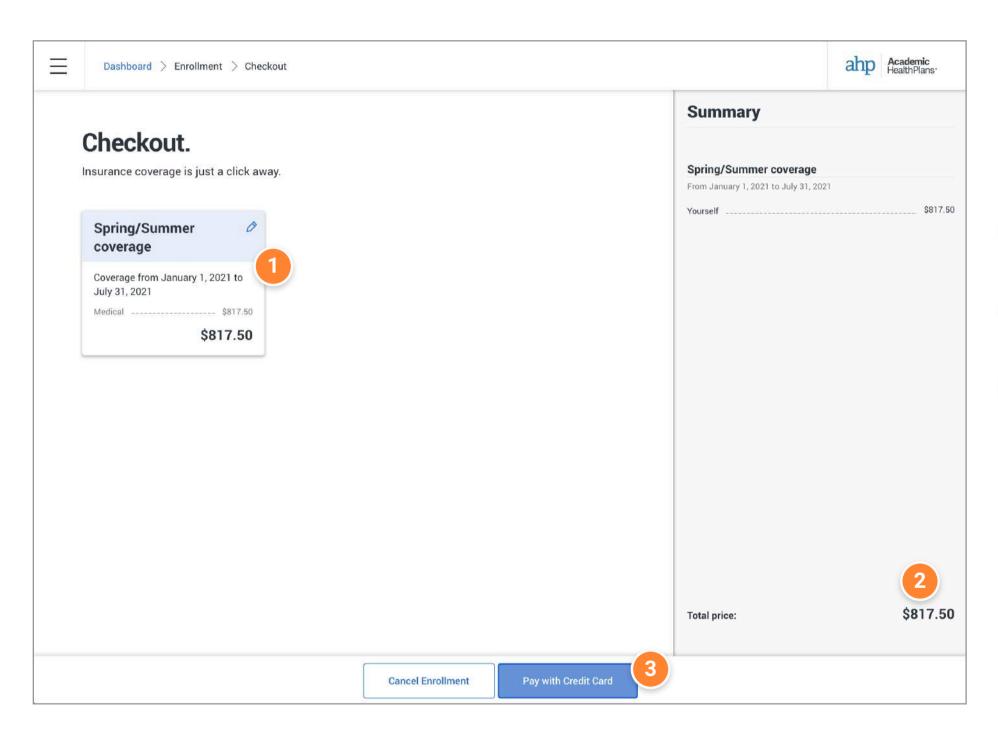

### Checkout

This is the final step of the enrollment process. Confirm that everything looks good, then submit your payment to finalize.

- 1 Your selected coverage
- 2 Total cost of the selected coverage
- 3 Payment Methods

Select your method of payment. Different options may be available depending on your school.

Checkout 2. GET COVERAGE (ENROLL)