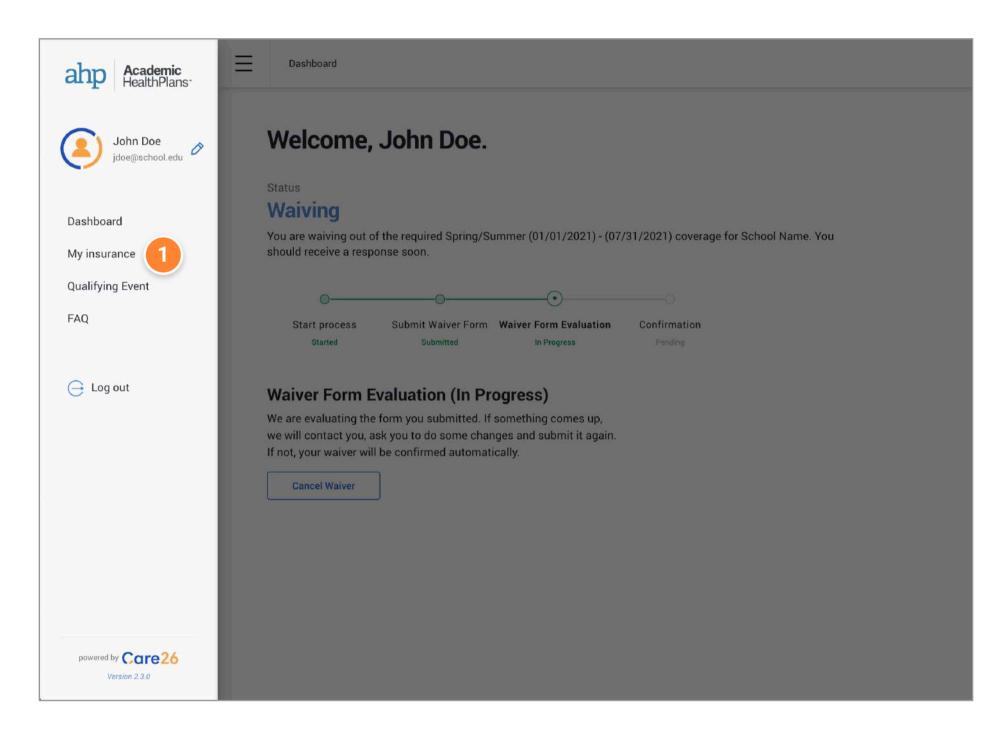

#### 2 Validate information

Confirm that the School and Student Category listed at the bottom of the screen appear to be correct before proceeding with enrollment.

Main Menu

More account options are available in the pull-out menu.

## **Go to My Insurance**

1 Access from the Main Menu

Click on "My Insurance" within the pull-out menu.

Main Menu 3. MY INSURANCE

2 Actions

Additional actions may be available by clicking on the three dots at the end of any row.

My Insurance 3. MY INSURANCE