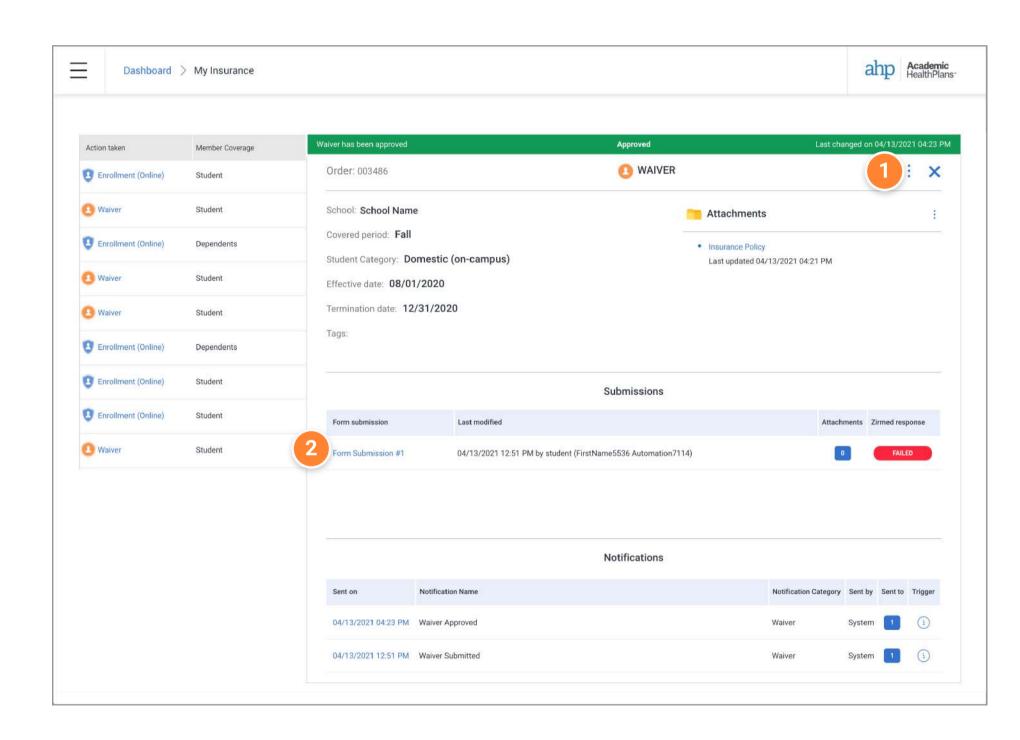

### **Order Details**

After clicking on the blue link for any submission, detailed information will be displayed.

You can still perform actions by clicking on the three dots from the order details window.

Click on the X to close the window.

#### 2 Form Submissions

If there are form submissions associated with the order, you can find a complete historical list down below.

Click on the blue link for any form submission to see the information that was entered.