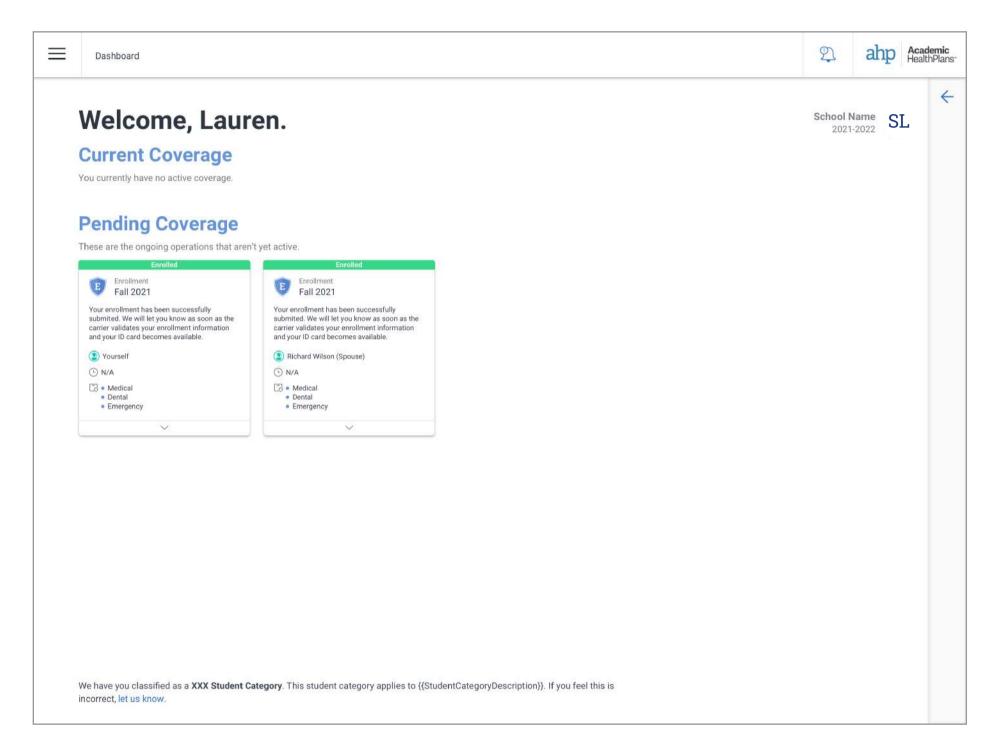

## **Ongoing Enrollment**

After you have successfully submitted your enrollment, your dashboard will automatically change to show you your status. Payment and eligibility may need to be confirmed before the carrier can activate your coverage.

When the status of your enrollment changes, you will be notified by email and your dashboard will automatically update.

You will not be able to use your coverage until it has been activated and the coverage effective date begins.