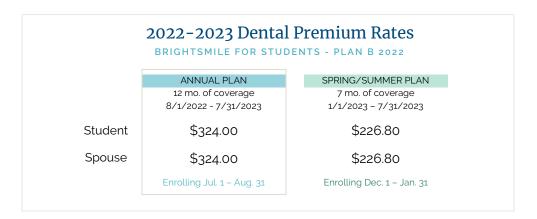

for Students

## Cost and Coverage

## FOR STUDENTS AT SOUTHERN METHODIST UNIVERSITY

BrightBenefits is proud to offer BrightSmile for Students, a straightforward dental plan designed with busy college students in mind. We've kept the plan simple and easy to understand, providing coverage on the most common dental services and procedures and giving students the freedom to visit any dentist they like – there's no network to search.



Insurance helps offset the cost of regular and unexpected oral care. Unlike many dental insurance plans, with BrightSmile for Students, there is no provider network. Students don't have to find a participating provider or worry about the added costs of going out-of-network; they simply go to any dentist they like. Whether they are at home, traveling across the country, or at school, they're covered.

## Other plan highlights

No monthly premium payments!
One lump-sum premium
payment helps students plan and
stay on a budget.

Coverage for international students – just visit a dentist in the U.S. (eligibility requirements apply) 193 common services and procedures are covered, including preventive and emergency care.

Easy online enrollment, and emailed ID card and policy.

Simple eligibili