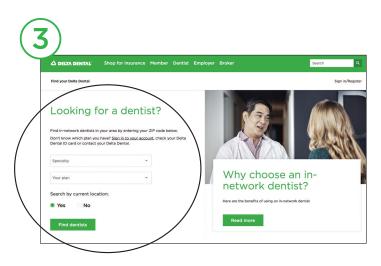

#### » Step 3

The **Specialty** menu defaults to any dentist. If you want to search for a specific specialty, select the specialty from the drop-down menu. Then, select the **Your plan** menu and choose the appropriate network option for you.

The search will display results that fit your criteria, and whether or not those providers also participate in other networks.

Next, select **Yes** to search by current location or **No** to search by address or ZIP code. *Choosing "Yes"* may require you to change a location setting or you may need to go back and select "No" and manually enter your physical address if you receive an error message.

Select Find dentists to begin search.