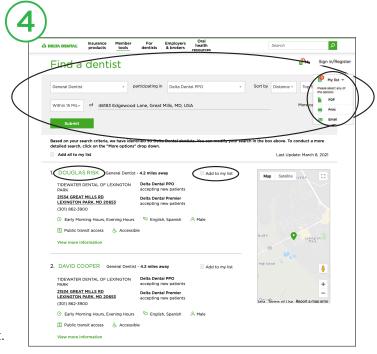

### » Step 4

Your results will be displayed. You can change your original search criteria for specialty, network, and address at the top of the page or sort your results by distance and number of results. By selecting More options you will see additional search criteria such as extended hours, accepting new patients, languages spoken and gender. You can also search for a specific dentist by name or office name. Once you have selected all of your search criteria, select the green Submit box to get your search results.

In addition to viewing your search results online, you can print or email your results, or view your results as a PDF under My list. To add dentists to your list, select the Add to my list or Add all to my list checkboxes.