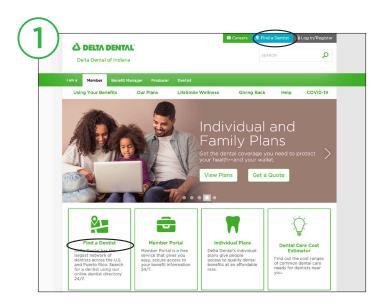

#### » Step 1

Visit www.deltadentalin.com.
Click one of the Find a Dentist links.

You may also go directly to www.deltadentalin.com/findadentist.