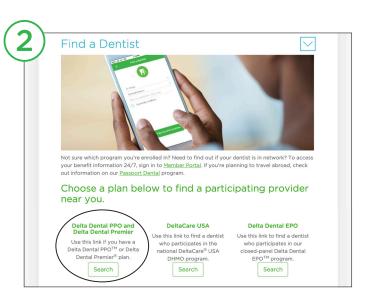

## » Step 2

Select Delta Dental PPO and Delta Dental Premier.

- Delta Dental PPO—all providers who participate in Delta Dental PPO.
- Delta Dental Premier—all providers who participate in Delta Dental Premier.
- Delta Dental PPO plus Premier—all providers who participate in both Delta Dental PPO and Delta Dental Premier.