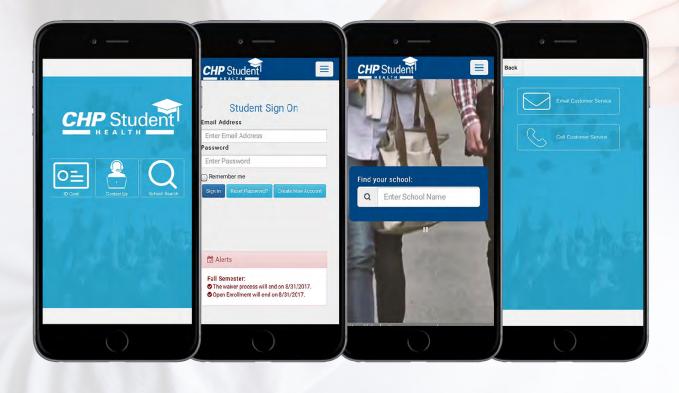

The Wellfleet Student mobile app makes it easy for members to manage their plans. Featuring secure access to 24/7 behavioral health support, member ID cards, account and provider information, and customer service, student members can make the most of their health insurance and lead healthy lifestyles.

### **Mobile App Features**

Wellfleet Student and its full suite of digital tools engage students in their health plans, helping them become better lifelong consumers of health-care. The Wellfleet Student mobile app offers student members:

- Easy and secure access to member ID cards and key plan information
- Immediate access to 24/7 CareConnect behavioral health counseling
- One-touch access via email or phone to the CHP Student Health customer service team
- Access to school landing pages, featuring complete plan information, including benefits, providers & more.