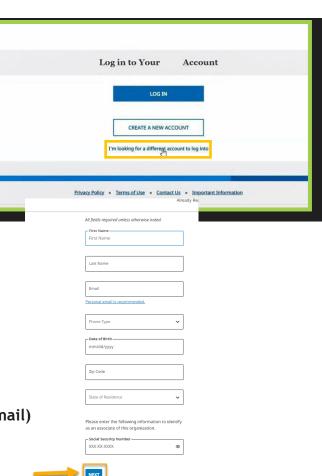

## **Pre-Registration**

Upon navigation to either <a href="mailto:online.metlife.com/benefits">online.metlife.com/benefits</a> or <a href="mailto:metlife.com/mybenefits">metlife.com/mybenefits</a>, you'll see the screen on the right:

Enter the name of your school in the field in the upper-right corner. A drop-down menu of organizations may appear with options to choose from. Choose **Vanderbilt University Student Dental Plan**.

You'll be taken to a screen that asks you to select whether you would like to login or create a new account.

Select "Create a New Account" or "Register Now."

## Registration

From here, you'll be taken to Step 1 of the registration process.

- 1. Enter your first name, last name and your Vanderbilt student email address.
- Select the type of phone number (mobile or landline) and enter your phone number.
- 3. Enter your DOB, zip code and state.
- Enter your "MetLife ID" (ID cards will be e-mailed to every student in a "Welcome" e-mail)

Click "Next".