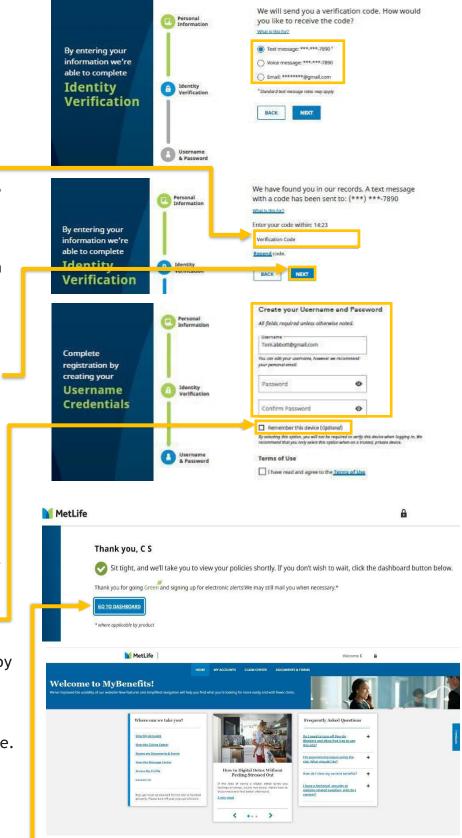

## **Registration Continued**

If your identifying information does not match the information we were provided by your school, you may be prevented from creating an account.\*

Next, select if you would like a **verification code** via text message or voice message.

You'll be taken to the 2<sup>nd</sup> screen on the right. Retrieve the code, then enter it in the text field. The code will expire after 15 minutes. Click "Next".

Create a username (it can be changed).

Enter and confirm your desired password in the next two text fields.

If you'd like MetLife to remember your device, select the "Remember this Device" checkbox. Your device will be remembered for a maximum of six months.

You may view the eConsent Policy by clicking on the relevant links. Click "Submit". Upon successful submission, you should receive a congratulatory confirmation message.

Finally, select "Go to Dashboard" and you will be taken to your Dashboard.