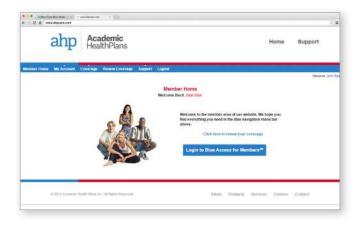

# STEP 2: Access your student information.

After creating a user name and password, you will be directed to the screen below. When you click on the blue box, the page will be redirected to Step 3.