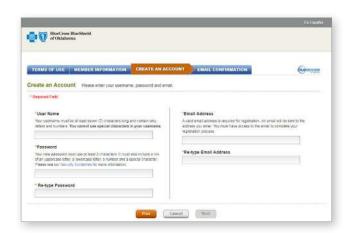

# **STEP 6:**Complete username and password registration.

Enter your username, password and email.

Blue Cross and Blue Shield of Oklahoma complies with applicable Federal civil rights laws and does not discriminate on the basis of race, color, national origin, sex, gender identity, age, sexual orientation, health status or disability.