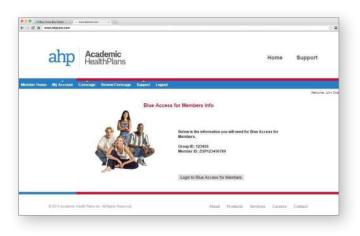

### STEP 3: Enter Group and Member IDs.

The window that pops up in your browser will show your Group ID and Member ID. (You can also refer to your member ID card for this information.) Click on Login to Blue Access for Members to begin the final process. (This will be a pop-up or new tab.)