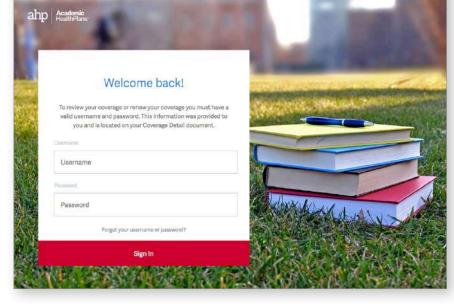

#### STEP 1:

Go to myahpcare.com/ahp-login.

Click on **Create an Account** and have a user name and password ready.

#### Note:

**New students:** Click on "create an account".

**Existing Students:** Log in with your established user name and password.

Academic HealthPlans, Inc. (AHP) is an independent company that provides program management and administrative services for the student health insurance plans of Blue Cross and Blue Shield of Oklahome.