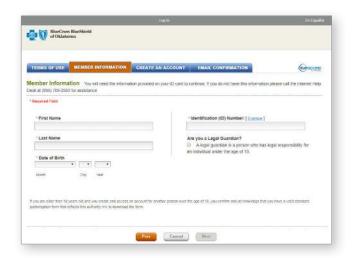

### STEP 5:

New members: Complete your Blue Cross and Blue Shield of Oklahoma registration.

Registered members: Log in to your BAM account using your established user name and password.

Have your Member ID ready to complete the registration page.