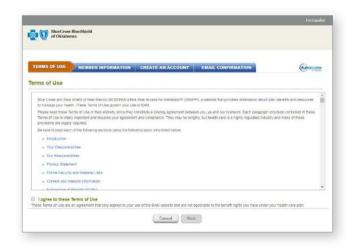

## **STEP 4:** Agree to Terms of Use.

Please review and acknowledge the Terms of Use. A confirmation screen will appear stating a confirmation email has been sent.