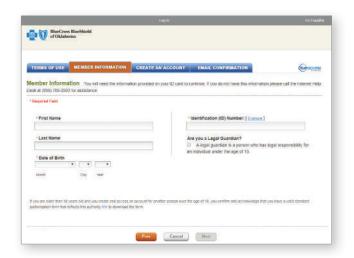

# **STEP 5:**Complete your Blue Cross and Blue Shield of Oklahoma registration.

Have your Member ID ready to complete the registration page.