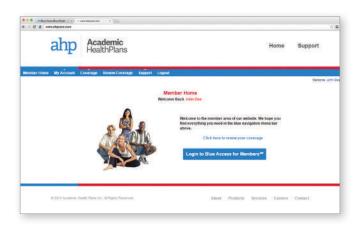

## STEP 2: Access your student information.

After creating a user name and password, you will be directed to the screen below. When you click on the blue box, the page will be redirected to Step 3.