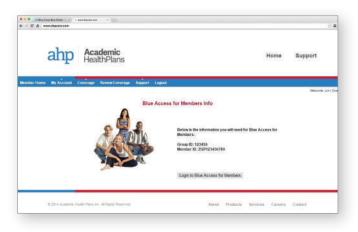

#### STEP 3: Enter Group and Member IDs.

The window that pops up in your browser will show your Group ID and Member ID. (You can also refer to your member ID card for this information.) Click on Login to Blue Access for Members to begin the final process. (This will be a pop-up or new tab.)