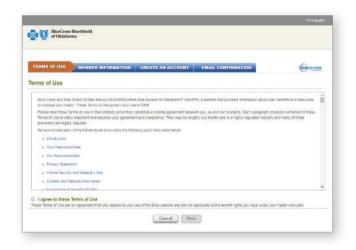

### **STEP 4:** Agree to Terms of Use.

Please review and acknowledge the Terms of Use. A confirmation screen will appear stating a confirmation email has been sent.