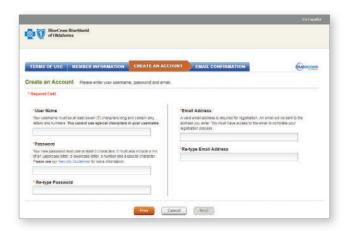

# **STEP 6:**Complete username and password registration.

Enter your username, password and email.

Blue Cross and Blue Shield of Oklahoma complies with applicable Federal civil rights laws and does not discriminate on the basis of race, color, national origin, sex, gender identity, age, sexual orientation, health status or disability.