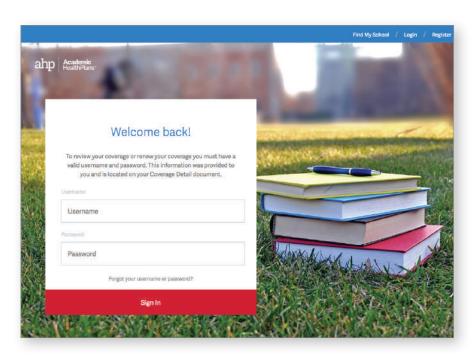

#### STEP 1:

Go to myahpcare.com/ahp-login.

Click on **Create an Account** and have a user name and password ready.

<sup>\*</sup> Academic HealthPlans, Inc. (AHP) is an independent company that provides program management and administrative services for the student health insurance plans of Blue Cross and Blue Shield of Oklahoma.