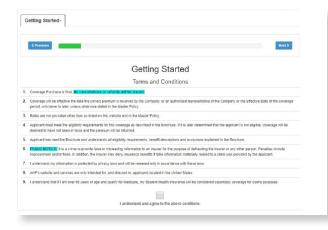

Review the Terms and Conditions, then click the box to check "I understand and agree to the above conditions" and then "Next".

Select your Campus/Program or proper coverage option.

| ⟨ Previous |                                                              | Next > |
|------------|--------------------------------------------------------------|--------|
|            | Coverage Details                                             |        |
|            | Campus Select                                                |        |
|            | Please select your Campus/Program or proper coverage option: |        |
|            | Select Main 2019-20                                          |        |