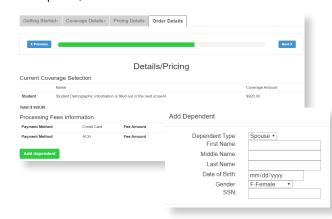

7 Click Select next to your Period Type.

You will see the Pricing Details for your plan. If your school allows for dependent coverage and you want to enroll a dependent, you must enroll them now by clicking Add Dependent. If specific documentation is required, it will be listed on this screen.

Enter Demographics and Student Information. Click Submit Demographics at the bottom of the page.

Review the Coverage Dates and Total Due listed. If all appears correct, click Submit Order. Select payment type, enter payment information and select Submit Payment.