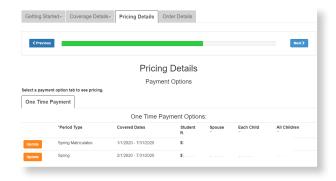

7 Click Select next to your Period Type.

You will see the Pricing Details for your plan. If your school allows for dependent coverage and you want to enroll a dependent, you must enroll them now by clicking Add Dependent. If specific documentation is required, it will be listed on this screen.