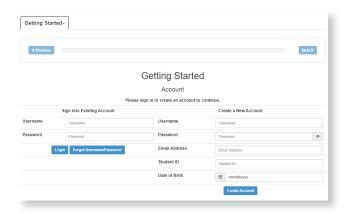

## Online Enrollment Student Experience Guide

Find your school site at myahpcare.com. Go to the Enroll/Cost page and click on the appropriate enrollment link.

If you have previously enrolled online, please sign into your account. Otherwise, you will need to Create a New Account.

From the Getting Started page, click Start a New Enrollment Session.

| Getting Started- |                                |    |
|------------------|--------------------------------|----|
| < Previous       |                                | Ne |
|                  | Getting Started                |    |
|                  | Account                        |    |
|                  | Start a new Enrollment Session |    |