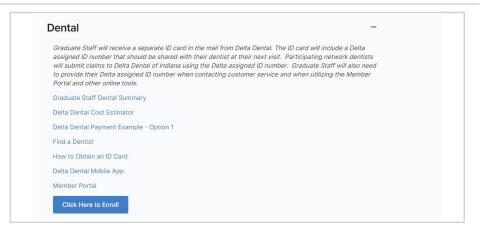

15 To enroll i and click

To enroll in Dental, go to purduega.myahpcare.com and click on the Enhanced Products tab.

| Coverage              | Information              |              |                  | Status: Paid                        |                 |
|-----------------------|--------------------------|--------------|------------------|-------------------------------------|-----------------|
| School                |                          |              |                  | Insured ID:                         |                 |
| Gampus:               | Domestic:                |              |                  | AHP ID:                             |                 |
| Group Type:           | Undergrad /              | Staduate     |                  | Member ID:                          |                 |
| Covered Period        |                          |              |                  | Date to                             |                 |
| Garrier               |                          |              |                  |                                     |                 |
| Student Inf           | formation                |              | Covers           | age for this member has not yet sta | rted            |
| Station: Nema:        |                          |              |                  |                                     |                 |
| Date of Dirth:        | 010101990                |              | Coverage Codes:  |                                     |                 |
| Gender                | M                        |              | Martal Status:   | Single                              |                 |
| SSN                   | 111111111                |              | Emaik            |                                     |                 |
| Student ID:           | 4                        |              | Phone            | 111-111-1111                        |                 |
| Student Add           | Iresses                  |              |                  |                                     |                 |
| Address at School     |                          |              |                  | Permanent Address                   |                 |
| Testington            |                          |              | TEST             |                                     |                 |
| LESFORY D             | 77754                    |              | LESECTZ AL 77254 |                                     |                 |
|                       |                          |              |                  |                                     |                 |
| frx Type<br>Joe, John | Tro; Date<br>Student     | Payment Date | Deposit Date     | Arrount                             | Payment Details |
| Joe, John             | Student                  |              |                  | 8                                   | Pris.           |
| an<br>Aryment         |                          |              |                  | 5                                   | Credit Card     |
| aynen                 |                          |              |                  | 8                                   | Cover Care      |
|                       | Goverage Amount:         |              | 8                |                                     |                 |
|                       | nistrative Fee:          |              | \$ 0.00          |                                     |                 |
|                       | ant Billed.<br>ant Bald: |              | 8                |                                     |                 |
| Amo:<br>Balan         |                          |              | 8                |                                     |                 |
| NUE ST                |                          |              | 30.00            |                                     |                 |
|                       |                          |              |                  | Kospause orralled on this order     |                 |
| Spouse Inf            | termation                |              |                  | no spaces on and of the order       |                 |
|                       |                          |              |                  |                                     |                 |
| Ghild Infor           | mation                   |              | ,                | No children enrolled on this order  |                 |
|                       |                          |              |                  |                                     |                 |

14

This screen is a confirmation of your benefit choices and proof of your enrollment. Print a copy for your records. You can Access this page at any time by logging into your AHP Account.

16 Click on the Dental dropdown and repeat steps 2-14.