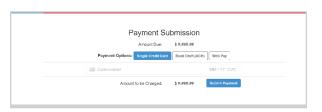

Review the Coverage Dates and Total Due listed on this page. If all appears correct, click Submit Order. Otherwise, use the tabs at the top to go back and change your selection.

2 Enter your payment with a credit card, bank draft or Web Pay. Click Submit Payment.