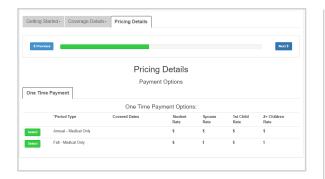

5 Click Select.

Once your account is created or you've logged in, click Start a new Enrollment Session to begin enrollment.

Select your Student or Plan Type and enter your credit hours.
Click Next

**7** Select your Payment Option.

You will see the Pricing Details for your plan. If you want to add coverage for a dependent, click Add dependent.

9 If applicable, enter dependent information and click Submit Dependent. Repeat for any additional dependents, then click next