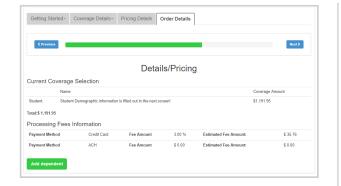

You will see the Pricing Details for your plan. If you want to add coverage for a dependent, click Add dependent.

9 If applicable, enter dependent information and click Submit Dependent. Repeat for any additional dependents, then click next

Review the Coverage Dates and Total Due listed on this page. If all appears correct, click Submit Order. Otherwise, use the tabs at the top to go back and change your selection.

Enter your payment with a credit card, bank draft or Web Pay. Click Submit Payment.