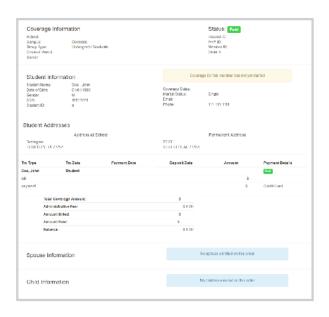

Upon successful payment, you will be provided a Coverage Purchase Confirmation with your Order ID and AHP Student ID. Click View Order Details to view a detailed summary and confirmation of coverage.

This screen is a confirmation of your benefit choices and proof of your enrollment. Print a copy for your records. You can Access this page at any time by logging into your AHP Account.