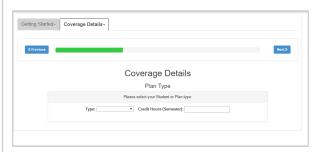

5 Click Select.

Once your account is created or you've logged in, click Start a new Enrollment Session to begin enrollment.

Select your Student or Plan Type and enter your credit hours.
Click Next

**7** Select your Payment Option.