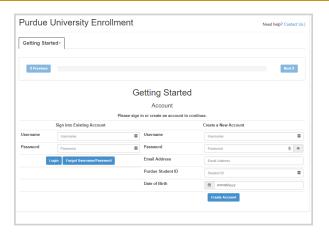

I understand and agree to the above conditions, then click next at the top of the page.

From the Getting Started page, you will need to Create a New Account or Sign into Existing Account.

Important:
Your student ID is your 10-digit Purdue ID including two leading zeros. Please enter your legal name used per Purdue school records.