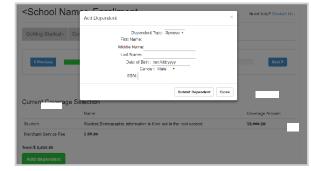

You will see the Pricing Details for your plan. If you want to add coverage for a dependent, click Add dependent.

9 If applicable, enter dependent information and click Submit Dependent. Repeat for any additional dependents, then click next