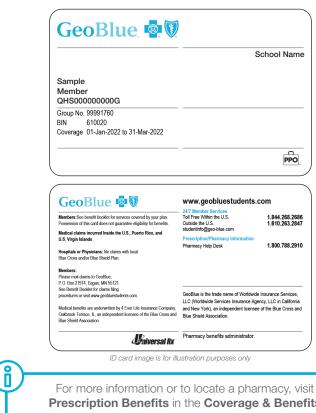

Your ID card may or may not list a Processor Control Number (PCN). In the event the pharmacy requests this information from you, please use PDMI as the PCN.

Your pharmacy will require a **Bank Identification Number** (BIN). This six-digit code is 610020, and is located on your member ID card.