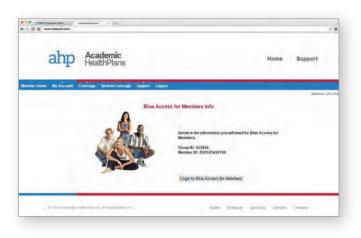

#### STEP 3: Enter Group and Member IDs.

The window that pops up in your browser will show your Group ID and Member ID. (You can also refer to your member ID card for this information.) Click on Login to Blue Access for Members to begin the final process. (This will be a pop-up or new tab.)