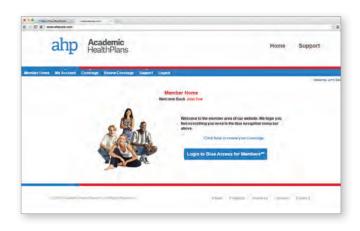

## STEP 2: Access your student information.

After creating a user name and password, you will be directed to the screen below. When you click on the blue box, the page will be redirected to Step 3.