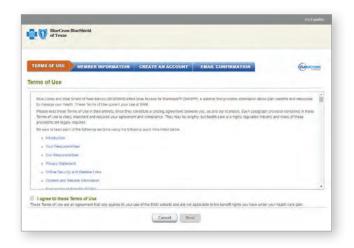

## **STEP 4:** Agree to Terms of Use.

Please review and acknowledge the Terms of Use. A confirmation screen will appear stating a confirmation email has been sent.