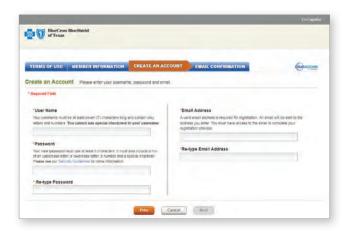

# **STEP 6:**Complete username and password registration.

Enter your username, password and email.

Blue Cross and Blue Shield of Texas complies with applicable Federal civil rights laws and does not discriminate on the basis of race, color, national origin, sex, gender identity, age, sexual orientation, health status or disability.