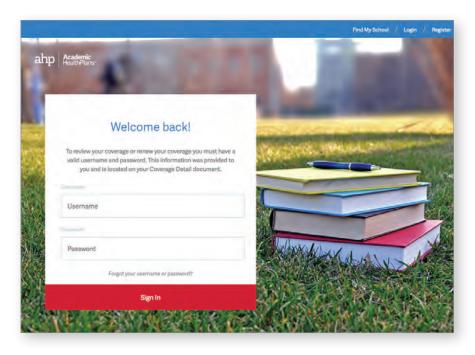

#### STEP 1:

Go to myahpcare.com/ahp-login.

Click on **Create an Account** and have a user name and password ready.

Academic HealthPlans, Inc. (AHP) is an independent company that provides program management and administrative services for the student health insurance plans of Blue Cross and Blue Shield of Texas.