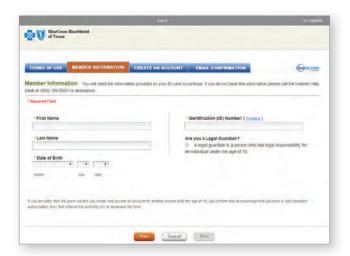

#### STEP 5: Complete your Blue Cross and Blue Shield of Texas registration.

Have your Member ID ready to complete the registration page.