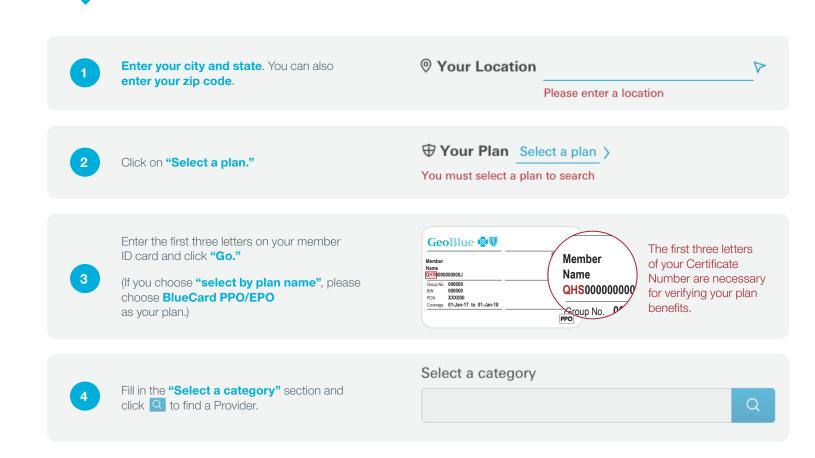

After you launch the Blue National Doctor and Hospital Provider Finder, follow these four easy steps to find a provider near you.